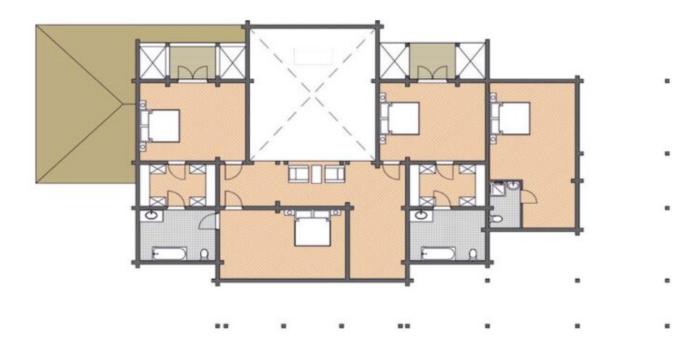

|
| Net area:<br>Bedrooms:<br>Bathrooms:<br>Sauna:<br>Garage: | 4470 sq ft<br>5<br>6<br>Yes<br>Yes |

Engineered Log House Kit - Model LH-400, a beautifully designed two-story home that combines the natural appeal of log construction with modern living. The open-concept first floor features a spacious living area, perfect for family gatherings, seamlessly connected to a functional kitchen and dining space. Upstairs, the private bedrooms offer a peaceful retreat, ideal for rest and relaxation. The striking log exterior provides a rustic charm, while the thoughtful design ensures comfort and durability for years to come. Whether for year-round living or as a getaway home, the Model LH-400 is customizable to suit your unique style and needs.

First floor



Second floor