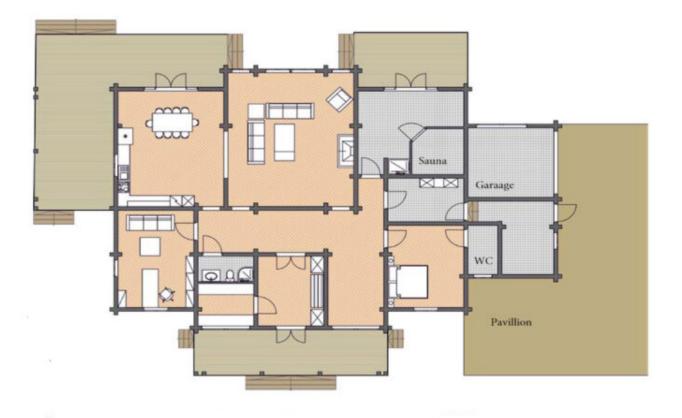

| Yes                                |
| Net area:<br>Bedrooms:<br>Bathrooms:<br>Sauna:<br>Garage: | 4470 sq ft<br>5<br>6<br>Yes<br>Yes |

Engineered Log House Kit - Model LH-400, a beautifully designed two-story home that combines the natural appeal of log construction with modern living. The open-concept first floor features a spacious living area, perfect for family gatherings, seamlessly connected to a functional kitchen and dining space. Upstairs, the private bedrooms offer a peaceful retreat, ideal for rest and relaxation. The striking log exterior provides a rustic charm, while the thoughtful design ensures comfort and durability for years to come. Whether for year-round living or as a getaway home, the Model LH-400 is customizable to suit your unique style and needs.

First floor



Second floor