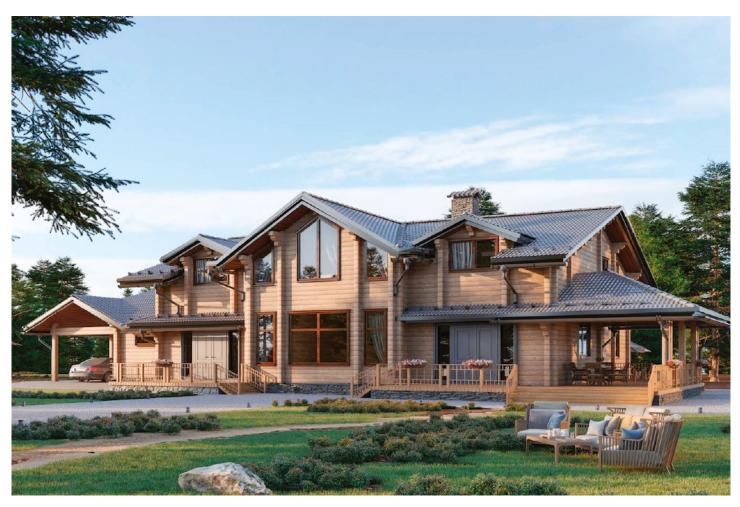

Questions? We are here to help! Tel. (631) 552 5553 Drop us a line: house@ecohousemart.com

Log house #400 – prefab house kit

| Design:                                                   | CONTEMPORARY                       |
|-----------------------------------------------------------|------------------------------------|
| Floors:                                                   | 2                                  |
| Gross area:                                               | 6490 sq ft                         |
| Net area:                                                 | 4470 sq ft                         |
| Bedrooms:                                                 | 5                                  |
| Bathrooms:                                                | 6                                  |
| Sauna:                                                    | Yes                                |
| Garage:                                                   | Yes                                |
| Carport:                                                  | Yes                                |
| Net area:<br>Bedrooms:<br>Bathrooms:<br>Sauna:<br>Garage: | 4470 sq ft<br>5<br>6<br>Yes<br>Yes |

Engineered Log House Kit - Model LH-400, a beautifully designed two-story home that combines the natural appeal of log construction with modern living. The open-concept first floor features a spacious living area, perfect for family gatherings, seamlessly connected to a functional kitchen and dining space. Upstairs, the private bedrooms offer a peaceful retreat, ideal for rest and relaxation. The striking log exterior provides a rustic charm, while the thoughtful design ensures comfort and durability for years to come. Whether for year-round living or as a getaway home, the Model LH-400 is customizable to suit your unique style and needs.