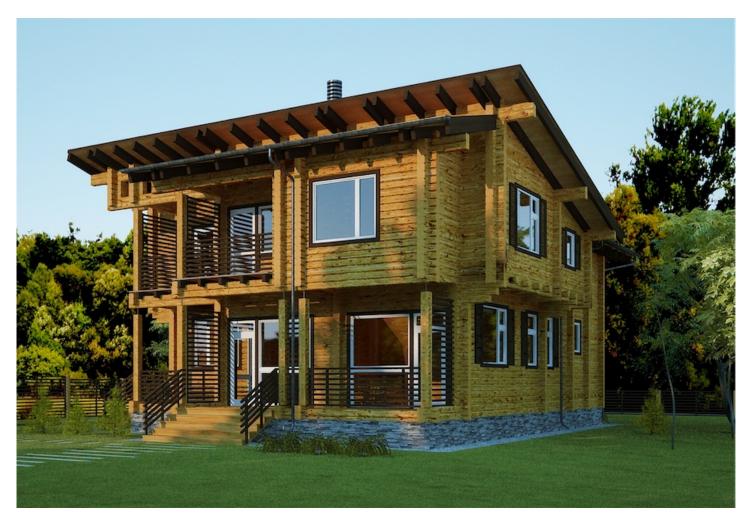

Questions? We are here to help! Tel. (631) 552 5553

Drop us a line: house@ecohousemart.com

Log House # M-240

Design: CONTEMPORARY

Floors: 2

Gross area: 2580 sq ft
Net area: 2170 sq ft

Bedrooms: 4
Bathrooms: 3
Carport: Yes