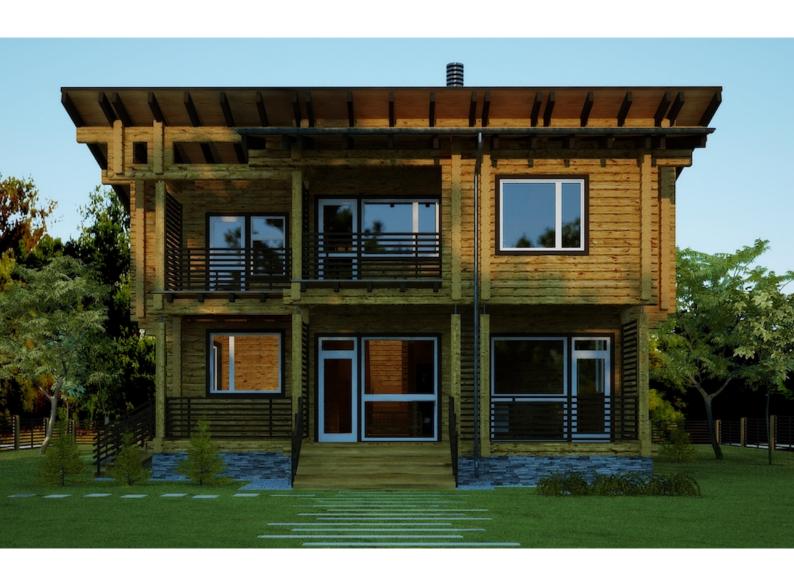

Questions? We are here to help! Tel. (631) 552 5553

Drop us a line: house@ecohousemart.com

Log House # M-240

Design: CONTEMPORARY

Floors: 2

Gross area: 2580 sq ft
Net area: 2170 sq ft

Bedrooms: 4
Bathrooms: 3
Carport: Yes