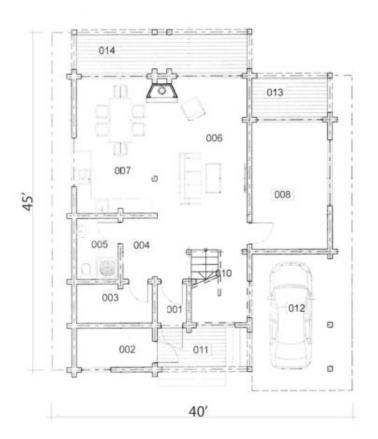

## First floor

## First floor explication

| #   | Name             |
|-----|------------------|
| 001 | Entry            |
| 002 | Mechanical room  |
| 003 | Closet           |
| 004 | Hall             |
| 005 | Bathroom         |
| 006 | Living           |
| 007 | Kitchen - Dining |
| 800 | Bedroom          |
| 010 | Stairs           |
| 011 | Entry            |
| 012 | Carport          |
| 013 | Terrace          |
| 014 | Terrace          |