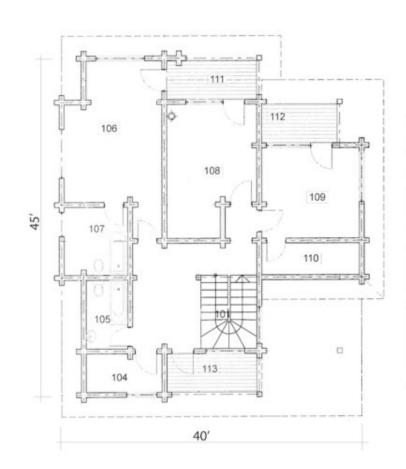

## **Second floor**

## Second floor explication

| #   | Name           |
|-----|----------------|
| 101 | Stairs         |
| 103 | Hall           |
| 104 | Closet         |
| 105 | Bathroom       |
| 106 | Master bedroom |
| 107 | Bathroom       |
| 108 | Bedroom        |
| 109 | Bedroom        |
| 110 | Closet         |
| 111 | Balcony        |
| 112 | Balcony        |
| 113 | Balcony        |