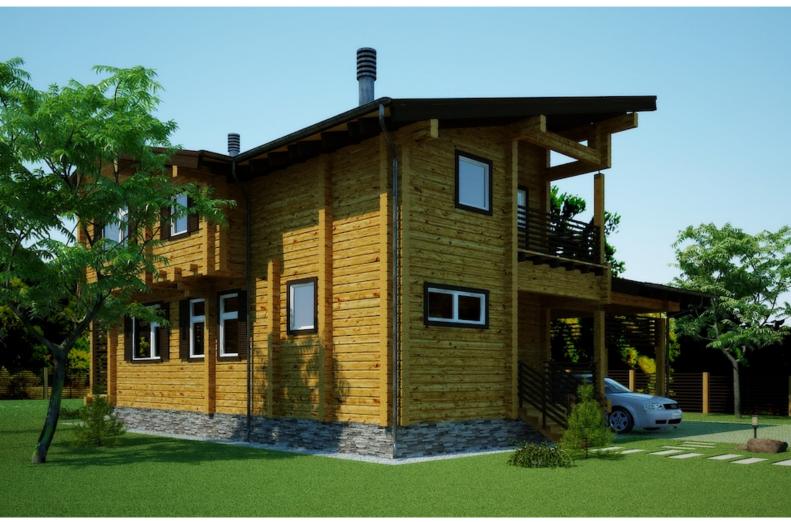

Questions? We are here to help! Tel. (631) 552 5553

Drop us a line: house@ecohousemart.com

Log House # M-240

Design: CONTEMPORARY

Floors: 2

Gross area: 2580 sq ft
Net area: 2170 sq ft

Bedrooms: 4
Bathrooms: 3
Carport: Yes