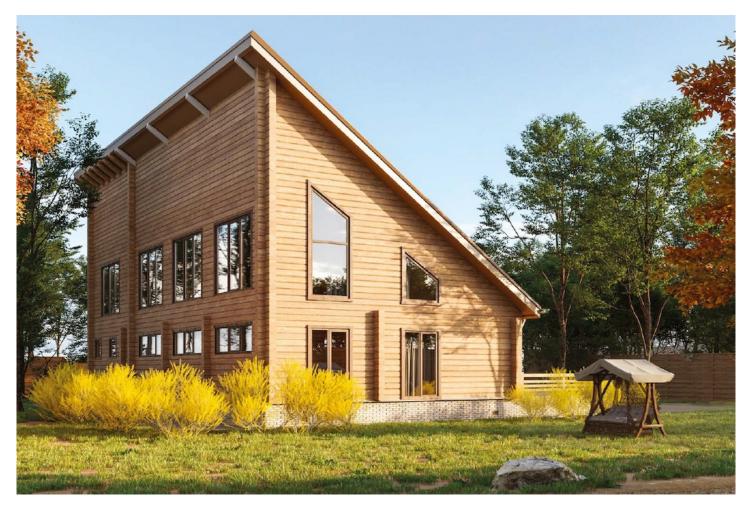

Questions? We are here to help! Tel. (631) 552 5553 Drop us a line: house@ecohousemart.com

Log spa with pool #276

| Floors:     | 1          |
|-------------|------------|
| Gross area: | 3530 sq ft |
| Net area:   | 2650 sq ft |
| Bedrooms:   | 1          |
| Bathrooms:  | 1          |
| Carport:    | Yes        |

Swimming Pool House Kit - Model 276, a perfect blend of style and functionality. The open layout creates a seamless flow from the living area to the poolside. Built with durable logs, this pool house offers long-lasting quality. Large windows allow natural light to brighten the interior. Ideal for relaxation or poolside gatherings, the Model 276 is versatile and inviting. You can customize it to meet your needs. Choose this pool house for a comfortable, stylish outdoor retreat that complements your swimming pool.