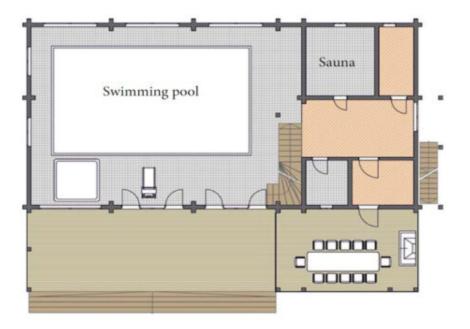

p us a line: house@ecohousemart.com

Log spa with pool #276



| Floors:     | 1          |
|-------------|------------|
| Gross area: | 3530 sq ft |
| Net area:   | 2650 sq ft |
| Bedrooms:   | 1          |
| Bathrooms:  | 1          |
| Carport:    | Yes        |

Swimming Pool House Kit - Model 276, a perfect blend of style and functionality. The open layout creates a seamless flow from the living area to the poolside. Built with durable logs, this pool house offers long-lasting quality. Large windows allow natural light to brighten the interior. Ideal for relaxation or poolside gatherings, the Model 276 is versatile and inviting. You can customize it to meet your needs. Choose this pool house for a comfortable, stylish outdoor retreat that complements your swimming pool.

First floor



Second floor