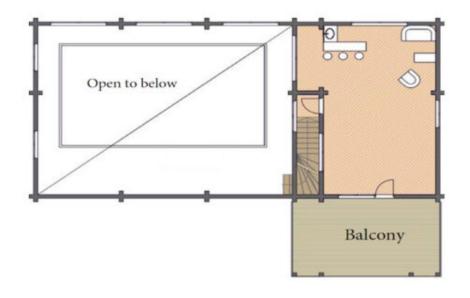

se@ecohousemart.com

Log spa with pool #276



| Floors:     | 1          |
|-------------|------------|
| Gross area: | 3530 sq ft |
| Net area:   | 2650 sq ft |
| Bedrooms:   | 1          |
| Bathrooms:  | 1          |
| Carport:    | Yes        |

Swimming Pool House Kit - Model 276, a perfect blend of style and functionality. The open layout creates a seamless flow from the living area to the poolside. Built with durable logs, this pool house offers long-lasting quality. Large windows allow natural light to brighten the interior. Ideal for relaxation or poolside gatherings, the Model 276 is versatile and inviting. You can customize it to meet your needs. Choose this pool house for a comfortable, stylish outdoor retreat that complements your swimming pool.

First floor



Second floor