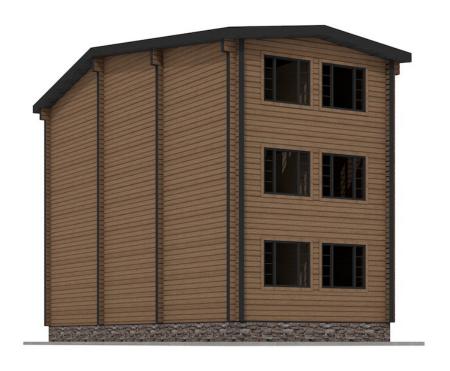

Questions? We are here to help!

Tel. **(631) 552 5553** 

Solid Wood Multifamily House #CLT-MF-219 Drop us a line: house@ecohousemart.com

Design: CONTEMPORARY

Floors: **3+** 

Gross area: 2800 sq ft
Net area: 2360 sq ft

Bedrooms: 6
Bathrooms: 7.5
Ridge height: 33 ft
Carport: Yes