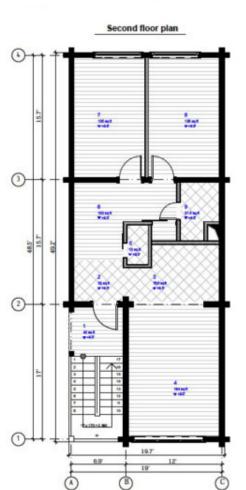

## **Third floor**

| Second floor |              |            | Second Roor |             |            |
|--------------|--------------|------------|-------------|-------------|------------|
|              | Topication   | Area Sq.81 |             | Deplication | Area Squit |
| 1            | Server       | 42         |             | 142         | 192        |
| 1            | Datey        | 23         | 7           | Seiron      | 136        |
| 1            | Richen       | 76.6       | . 8         | Sections    | 136        |
|              | Dising Bring | 194        | 9           | labrem      | 31.6       |
|              | malf back    | 13         |             |             | 762 mg/k   |