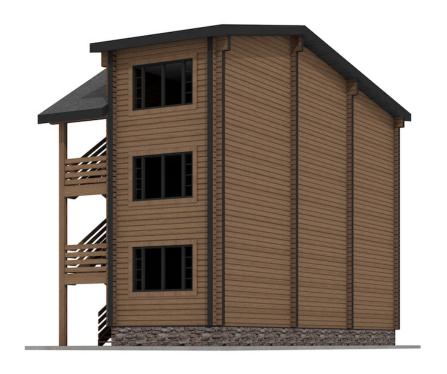

Questions? We are here to help!

Tel. **(631) 552 5553** 

Solid Wood Multifamily House #CLT-MF-219 Drop us a line: house@ecohousemart.com

Design: CONTEMPORARY

Floors: **3+** 

Gross area: 2800 sq ft
Net area: 2360 sq ft

Bedrooms: 6
Bathrooms: 7.5
Ridge height: 33 ft
Carport: Yes