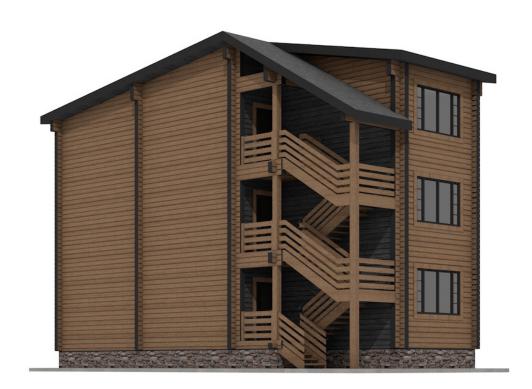

Questions? We are here to help!

Tel. **(631) 552 5553** 

Solid Wood Multifamily House #CLT-MF-219 Drop us a line: house@ecohousemart.com

Design: CONTEMPORARY

Floors: **3+** 

Gross area: 2800 sq ft
Net area: 2360 sq ft

Bedrooms: 6
Bathrooms: 7.5
Ridge height: 33 ft
Carport: Yes