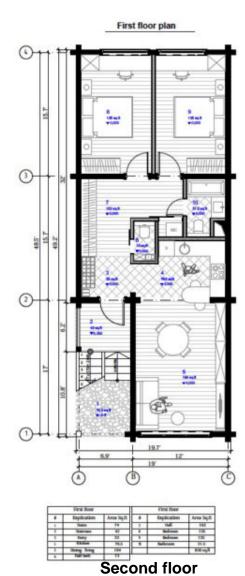

## First floor

## **Third floor**

| Second floor |              |            | Second Roor |             |            |
|--------------|--------------|------------|-------------|-------------|------------|
|              | Topication   | Area Sq.81 |             | Deplication | Area Squit |
| 1            | Server       | 42         |             | 142         | 192        |
| 1            | Datey        | 23         | 7           | Seiron      | 136        |
| 1            | Richen       | 76.6       | . 8         | Sections    | 136        |
|              | Dising Bring | 194        | 9           | labrem      | 31.6       |
|              | malf back    | 13         |             |             | 762 mg/k   |