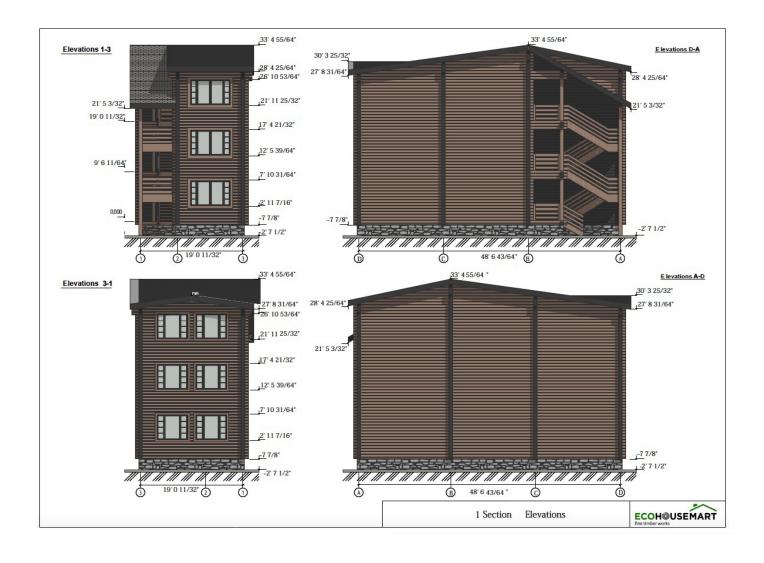

Questions? We are here to help!

Tel. **(631) 552 5553** 

Solid Wood Multifamily House #CLT-MF-219 Drop us a line: house@ecohousemart.com

Design: CONTEMPORARY

Floors: **3+** 

Gross area: 2800 sq ft
Net area: 2360 sq ft

Bedrooms: 6
Bathrooms: 7.5
Ridge height: 33 ft
Carport: Yes