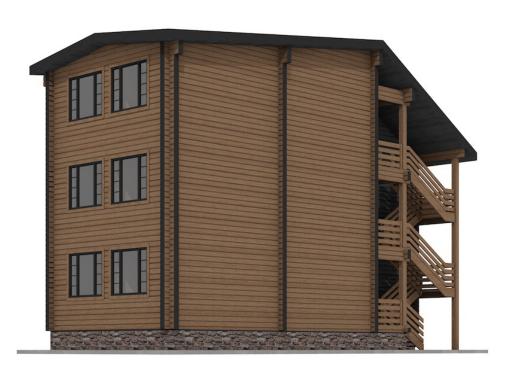

Questions? We are here to help!

Tel. **(631) 552 5553** 

Solid Wood Multifamily House #CLT-MF-219 Drop us a line: house@ecohousemart.com

Design: CONTEMPORARY

Floors: **3+** 

Gross area: 2800 sq ft
Net area: 2360 sq ft

Bedrooms: 6
Bathrooms: 7.5
Ridge height: 33 ft
Carport: Yes