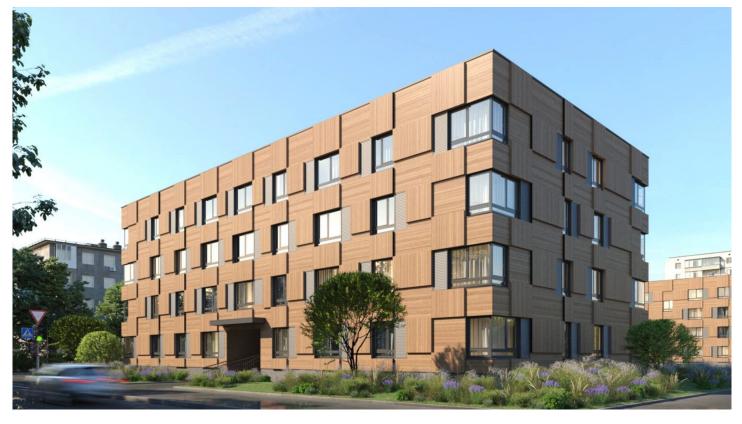

## SOLID WOOD APARTMENT HOUSE #1

| CONTEMPORARY |
|--------------|
| 3+           |
| 20000 sq ft  |
| 10000 sq ft  |
| Yes          |
|              |