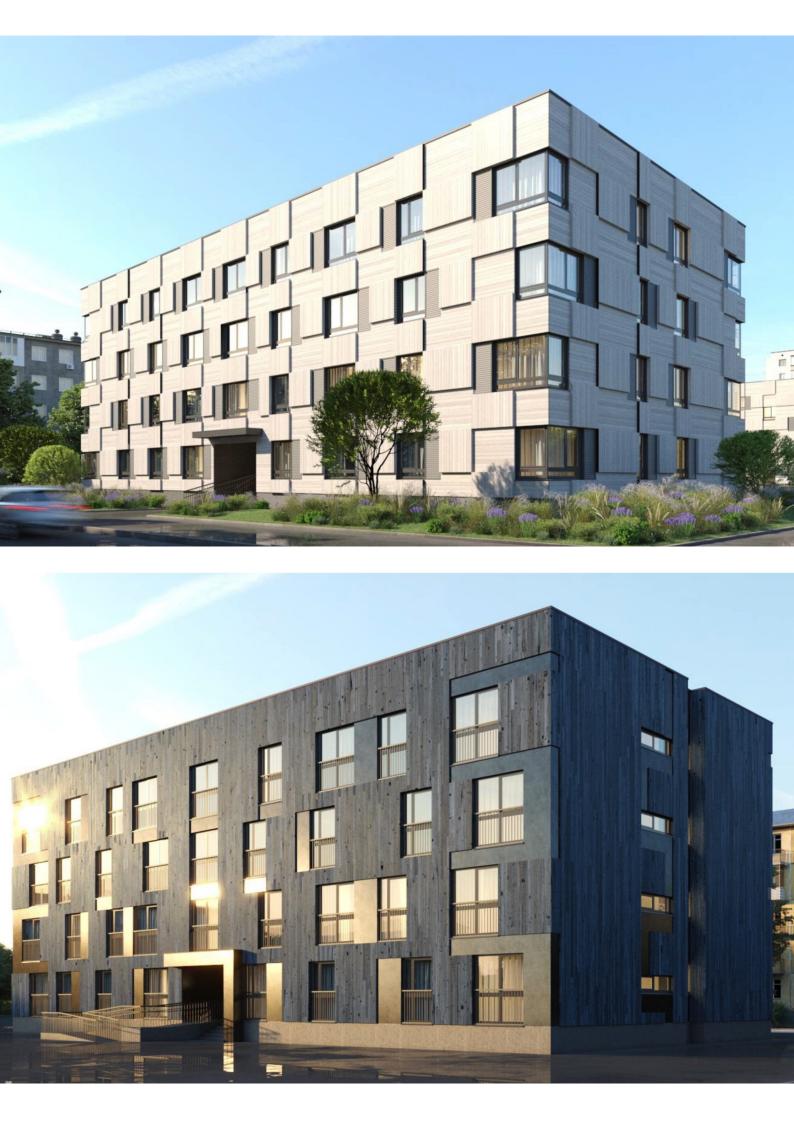

## SOLID WOOD APARTMENT HOUSE #1

| CONTEMPORARY |
|--------------|
| 3+           |
| 20000 sq ft  |
| 10000 sq ft  |
| Yes          |
|              |