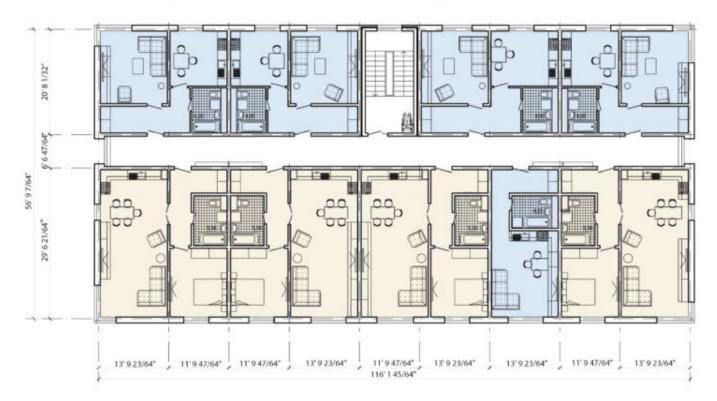

## First floor

## Floor plan with a corridor with natural light

| Building total                          |                               |                                  |                                 |
|-----------------------------------------|-------------------------------|----------------------------------|---------------------------------|
| Name                                    | Total area<br>of<br>apartment | Total<br>number of<br>apartments | Total area<br>per<br>apartments |
| Studio - type 1                         | 467                           | 12                               | 5,604                           |
| Studio - type 2                         | 505                           | 4                                | 2,020                           |
| Studio - type 3                         | 353                           | 4                                | 1,412                           |
| One bedroom apartment - type 1          | 688                           | 15                               | 10,320                          |
|                                         | Total:                        | 35                               | 19,356                          |
| Main technical and economic indicators  |                               |                                  |                                 |
| Name                                    | Qtty                          |                                  | Unit of measurements            |
| Residential building area               | 25,652                        |                                  | sq.ft                           |
| Built-up area                           | 7,068                         |                                  | sq.ft                           |
| Building height                         | 46                            |                                  | Feet                            |
| Building volume of the aboveground part | 268,640                       |                                  | ft3                             |