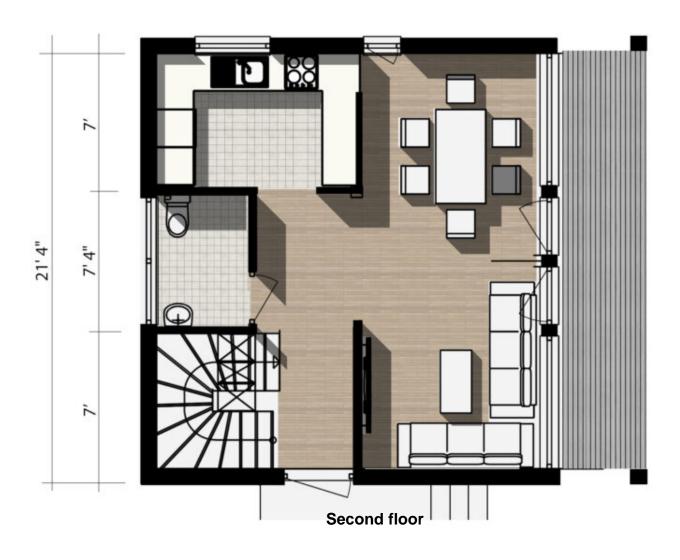

ross area: | 1100 sq ft |
| Net area:   | 840 sq ft  |
| Bedrooms:   | 2          |
| Bathrooms:  | 2          |
| Carport:    | Yes        |

Solid Wood House Kit - CLT Model 100-B Barn, a beautifully crafted two-story home that blends traditional barn-style design with modern functionality. The spacious open-concept layout features expansive living, dining, and kitchen areas, ideal for both family gatherings and entertaining. Built with high-quality Cross-Laminated Timber (CLT), this home offers outstanding durability and sustainability. Large windows allow natural light to fill the interior, creating a bright and inviting atmosphere. Perfect for year-round living or as a countryside getaway, the Model 100-B Barn can be fully customized to suit your unique style and needs.

First floor