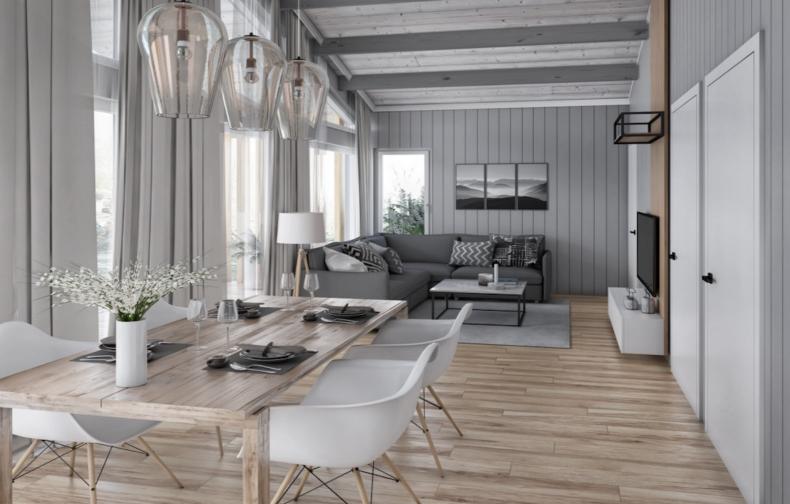

Solid Wood House Kit - CLT Model 100-B Barn, a beautifully crafted two-story home that blends traditional barn-style design with modern functionality. The spacious open-concept layout features expansive living, dining, and kitchen areas, ideal for both family gatherings and entertaining. Built with high-quality Cross-Laminated Timber (CLT), this home offers outstanding durability and sustainability. Large windows allow natural light to fill the interior, creating a bright and inviting atmosphere. Perfect for year-round living or as a countryside getaway, the Model 100-B Barn can be fully customized to suit your unique style and needs.