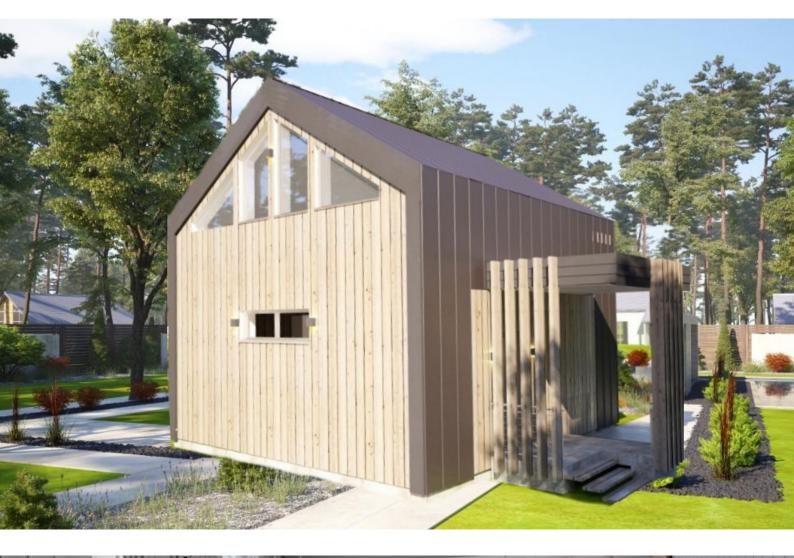

Questions? We are here to help! Tel. (631) 552 5553 Drop us a line: house@ecohousemart.com

Solid Wood House #CLT-100B (Barn) Prefab

| Floors:     | 2          |
|-------------|------------|
| Gross area: | 1100 sq ft |
| Net area:   | 840 sq ft  |
| Bedrooms:   | 2          |
| Bathrooms:  | 2          |
| Carport:    | Yes        |

Solid Wood House Kit - CLT Model 100-B Barn, a beautifully crafted two-story home that blends traditional barn-style design with modern functionality. The spacious open-concept layout features expansive living, dining, and kitchen areas, ideal for both family gatherings and entertaining. Built with high-quality Cross-Laminated Timber (CLT), this home offers outstanding durability and sustainability. Large windows allow natural light to fill the interior, creating a bright and inviting atmosphere. Perfect for year-round living or as a countryside getaway, the Model 100-B Barn can be fully customized to suit your unique style and needs.