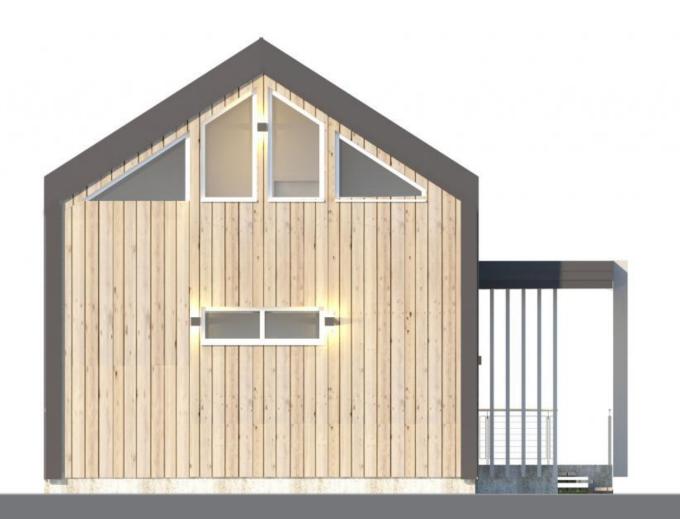

Questions? We are here to help! Tel. (631) 552 5553 Drop us a line: house@ecohousemart.com

Solid Wood House #CLT-100B (Barn) Prefab

| Floors:     | 2          |
|-------------|------------|
| Gross area: | 1100 sq ft |
| Net area:   | 840 sq ft  |
| Bedrooms:   | 2          |
| Bathrooms:  | 2          |
| Carport:    | Yes        |

Solid Wood House Kit - CLT Model 100-B Barn, a beautifully crafted two-story home that blends traditional barn-style design with modern functionality. The spacious open-concept layout features expansive living, dining, and kitchen areas, ideal for both family gatherings and entertaining. Built with high-quality Cross-Laminated Timber (CLT), this home offers outstanding durability and sustainability. Large windows allow natural light to fill the interior, creating a bright and inviting atmosphere. Perfect for year-round living or as a countryside getaway, the Model 100-B Barn can be fully customized to suit your unique style and needs.