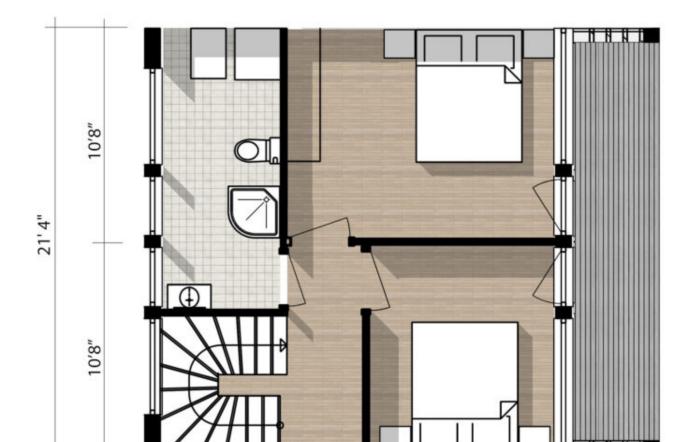

Questions? We are here to help! Tel. (631) 552 5553 Drop us a line: house@ecohousemart.com

Solid Wood House #CLT-100B (Barn) Prefab

| Floors:     | 2          |
|-------------|------------|
| Gross area: | 1100 sq ft |
| Net area:   | 840 sq ft  |
| Bedrooms:   | 2          |
| Bathrooms:  | 2          |
| Carport:    | Yes        |