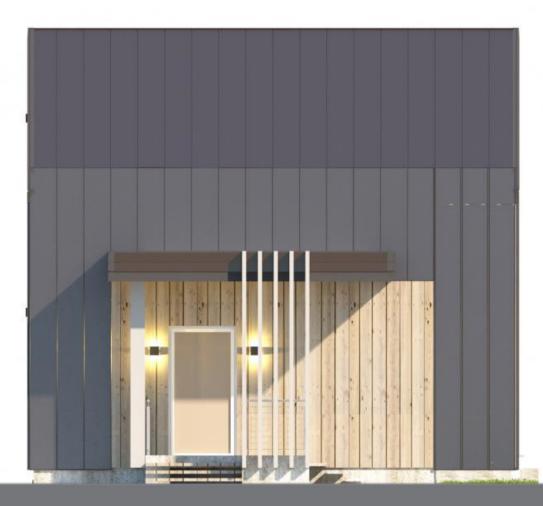

Solid Wood House Kit - CLT Model 100-B Barn, a beautifully crafted two-story home that blends traditional barn-style design with modern functionality. The spacious open-concept layout features expansive living, dining, and kitchen areas, ideal for both family gatherings and entertaining. Built with high-quality Cross-Laminated Timber (CLT), this home offers outstanding durability and sustainability. Large windows allow natural light to fill the interior, creating a bright and inviting atmosphere. Perfect for year-round living or as a countryside getaway, the Model 100-B Barn can be fully customized to suit your unique style and needs.