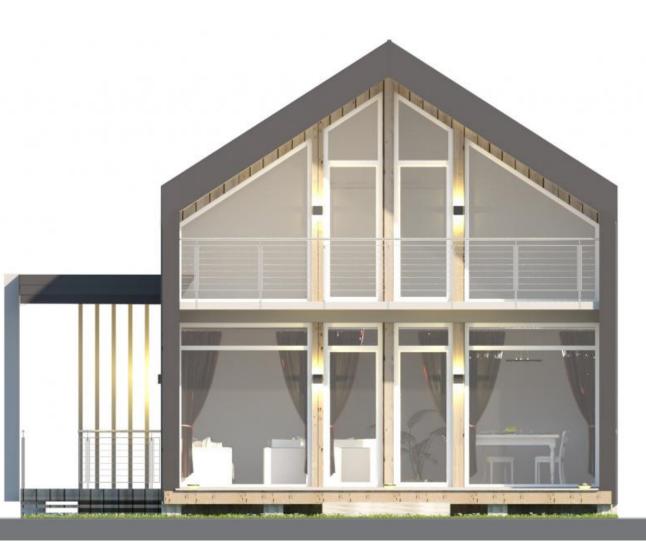

Solid Wood House Kit - CLT Model 100-B Barn, a beautifully crafted two-story home that blends traditional barn-style design with modern functionality. The spacious open-concept layout features expansive living, dining, and kitchen areas, ideal for both family gatherings and entertaining. Built with high-quality Cross-Laminated Timber (CLT), this home offers outstanding durability and sustainability. Large windows allow natural light to fill the interior, creating a bright and inviting atmosphere. Perfect for year-round living or as a countryside getaway, the Model 100-B Barn can be fully customized to suit your unique style and needs.