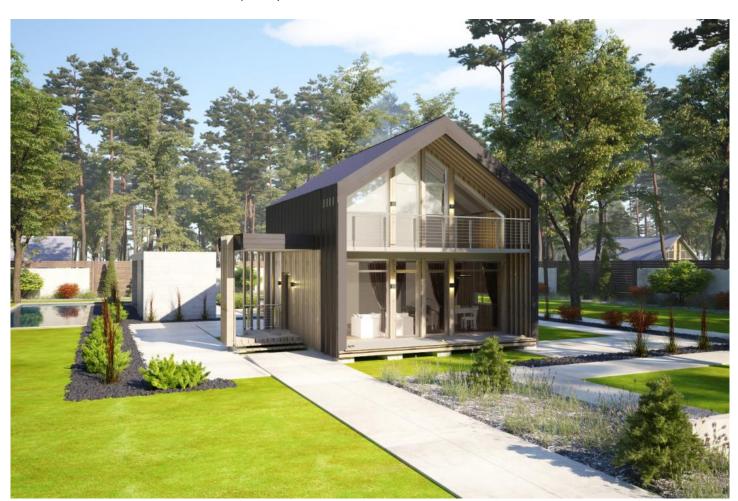

Questions? We are here to help! Tel. (631) 552 5553 Drop us a line: house@ecohousemart.com

Solid Wood House #CLT-100B (Barn) Prefab

| Floors:     | 2          |
|-------------|------------|
| Gross area: | 1100 sq ft |
| Net area:   | 840 sq ft  |
| Bedrooms:   | 2          |
| Bathrooms:  | 2          |
| Carport:    | Yes        |

Solid Wood House Kit - CLT Model 100-B Barn, a beautifully crafted two-story home that blends traditional barn-style design with modern functionality. The spacious open-concept layout features expansive living, dining, and kitchen areas, ideal for both family gatherings and entertaining. Built with high-quality Cross-Laminated Timber (CLT), this home offers outstanding durability and sustainability. Large windows allow natural light to fill the interior, creating a bright and inviting atmosphere. Perfect for year-round living or as a countryside getaway, the Model 100-B Barn can be fully customized to suit your unique style and needs.