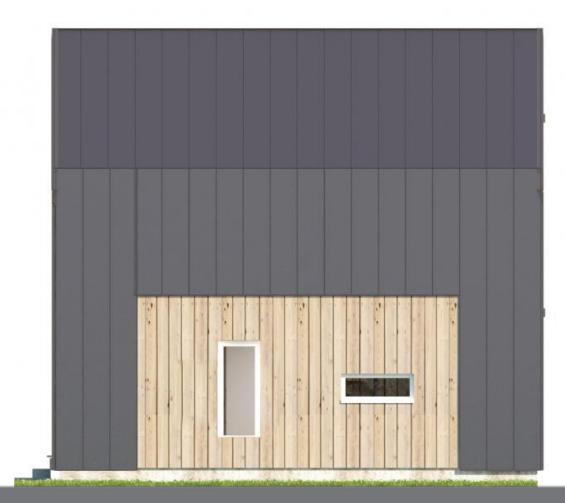

Questions? We are here to help! Tel. (631) 552 5553 Drop us a line: house@ecohousemart.com

Solid Wood House #CLT-100B (Barn) Prefab

| Floors:     | 2          |
|-------------|------------|
| Gross area: | 1100 sq ft |
| Net area:   | 840 sq ft  |
| Bedrooms:   | 2          |
| Bathrooms:  | 2          |
| Carport:    | Yes        |

Solid Wood House Kit - CLT Model 100-B Barn, a beautifully crafted two-story home that blends traditional barn-style design with modern functionality. The spacious open-concept layout features expansive living, dining, and kitchen areas, ideal for both family gatherings and entertaining. Built with high-quality Cross-Laminated Timber (CLT), this home offers outstanding durability and sustainability. Large windows allow natural light to fill the interior, creating a bright and inviting atmosphere. Perfect for year-round living or as a countryside getaway, the Model 100-B Barn can be fully customized to suit your unique style and needs.