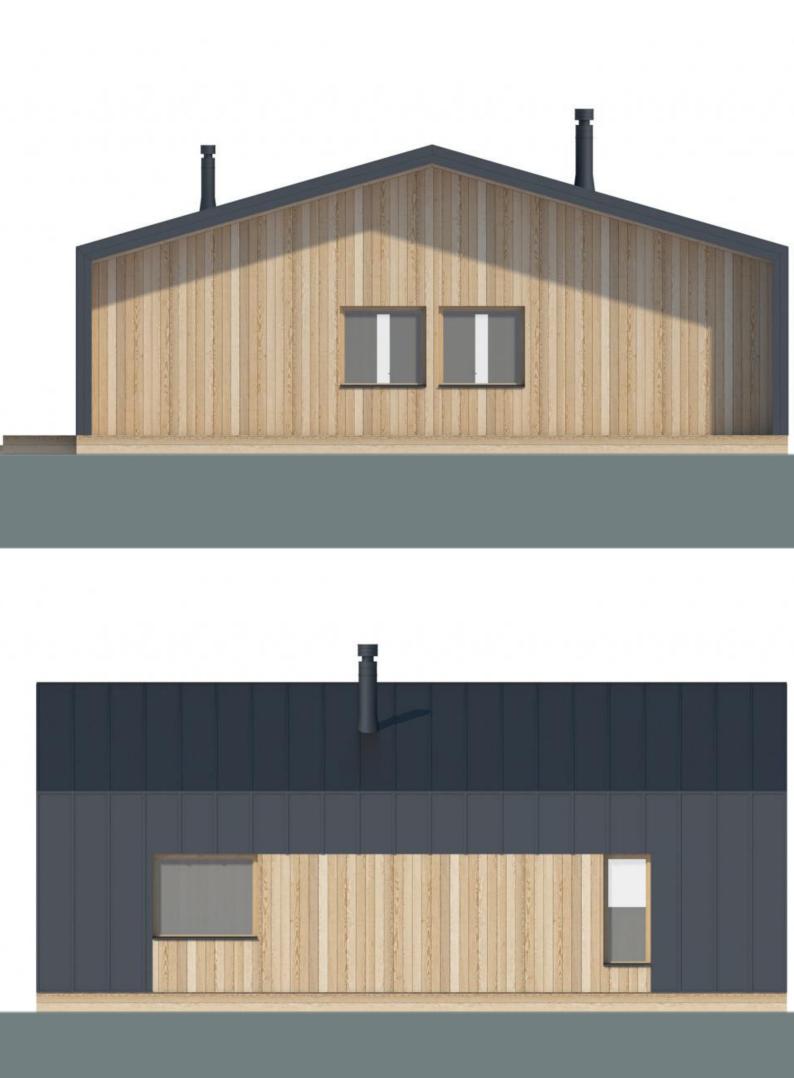

Questions? We are here to help! Tel. (631) 552 5553 Drop us a line: house@ecohousemart.com

Solid Wood House #CLT-110 (Barn)

| Floors:       | 1          |
|---------------|------------|
| Gross area:   | 1100 sq ft |
| Net area:     | 910 sq ft  |
| Bedrooms:     | 3          |
| Bathrooms:    | 1          |
| Roof area:    | 1593 sq ft |
| Ridge height: | 15.5' ft   |
| Carport:      | Yes        |

Solid Wood House Kit - CLT Model 110 Barn, a spacious and stylish home that combines rustic barn aesthetics with modern living. This thoughtfully designed home features an expansive open-concept layout, seamlessly connecting the living, kitchen, and dining areas, making it perfect for both relaxation and entertaining. The barn-style exterior offers timeless charm, while the high-quality Cross-Laminated Timber (CLT) construction ensures superior durability and eco-friendly benefits. The large windows flood the interior with natural light, creating a bright and welcoming atmosphere. Fully customizable, Model 110 Barn is the ideal choice for those seeking a blend of rustic appeal and modern comfort.