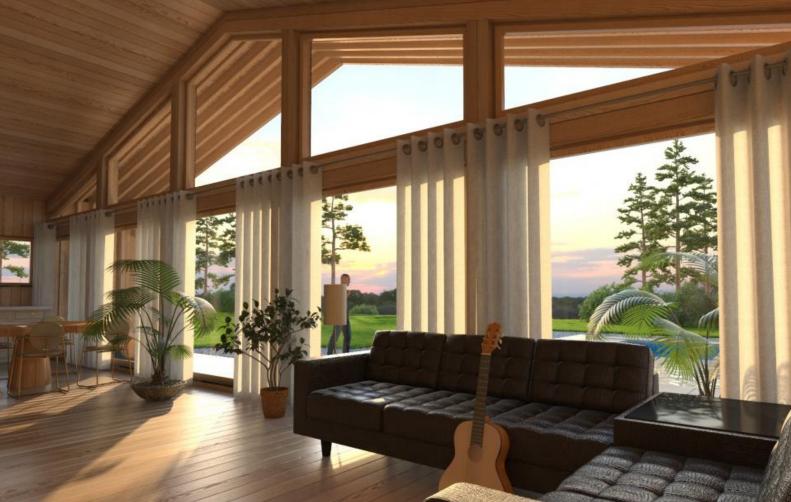

Solid Wood House Kit - CLT Model 110 Barn, a spacious and stylish home that combines rustic barn aesthetics with modern living. This thoughtfully designed home features an expansive open-concept layout, seamlessly connecting the living, kitchen, and dining areas, making it perfect for both relaxation and entertaining. The barn-style exterior offers timeless charm, while the high-quality Cross-Laminated Timber (CLT) construction ensures superior durability and eco-friendly benefits. The large windows flood the interior with natural light, creating a bright and welcoming atmosphere. Fully customizable, Model 110 Barn is the ideal choice for those seeking a blend of rustic appeal and modern comfort.