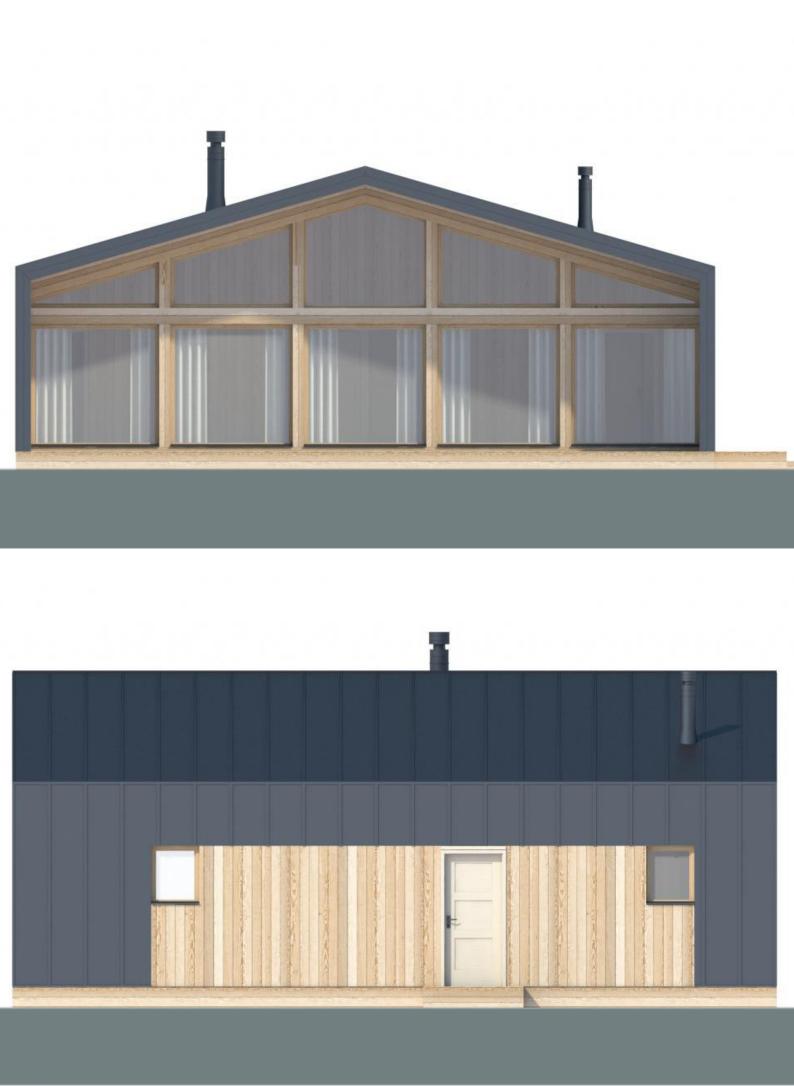

Questions? We are here to help! Tel. (631) 552 5553 Drop us a line: house@ecohousemart.com

Solid Wood House #CLT-110 (Barn)

| Floors:       | 1          |
|---------------|------------|
| Gross area:   | 1100 sq ft |
| Net area:     | 910 sq ft  |
| Bedrooms:     | 3          |
| Bathrooms:    | 1          |
| Roof area:    | 1593 sq ft |
| Ridge height: | 15.5' ft   |
| Carport:      | Yes        |

Solid Wood House Kit - CLT Model 110 Barn, a spacious and stylish home that combines rustic barn aesthetics with modern living. This thoughtfully designed home features an expansive open-concept layout, seamlessly connecting the living, kitchen, and dining areas, making it perfect for both relaxation and entertaining. The barn-style exterior offers timeless charm, while the high-quality Cross-Laminated Timber (CLT) construction ensures superior durability and eco-friendly benefits. The large windows flood the interior with natural light, creating a bright and welcoming atmosphere. Fully customizable, Model 110 Barn is the ideal choice for those seeking a blend of rustic appeal and modern comfort.