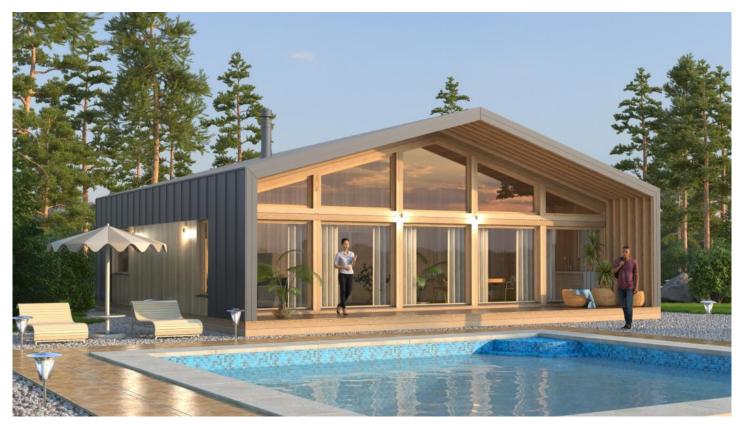

Questions? We are here to help! Tel. (631) 552 5553 Drop us a line: house@ecohousemart.com

Solid Wood House #CLT-110 (Barn)

| Floors:       | 1          |
|---------------|------------|
| Gross area:   | 1100 sq ft |
| Net area:     | 910 sq ft  |
| Bedrooms:     | 3          |
| Bathrooms:    | 1          |
| Roof area:    | 1593 sq ft |
| Ridge height: | 15.5' ft   |
| Carport:      | Yes        |

Solid Wood House Kit - CLT Model 110 Barn, a spacious and stylish home that combines rustic barn aesthetics with modern living. This thoughtfully designed home features an expansive open-concept layout, seamlessly connecting the living, kitchen, and dining areas, making it perfect for both relaxation and entertaining. The barn-style exterior offers timeless charm, while the high-quality Cross-Laminated Timber (CLT) construction ensures superior durability and eco-friendly benefits. The large windows flood the interior with natural light, creating a bright and welcoming atmosphere. Fully customizable, Model 110 Barn is the ideal choice for those seeking a blend of rustic appeal and modern comfort.