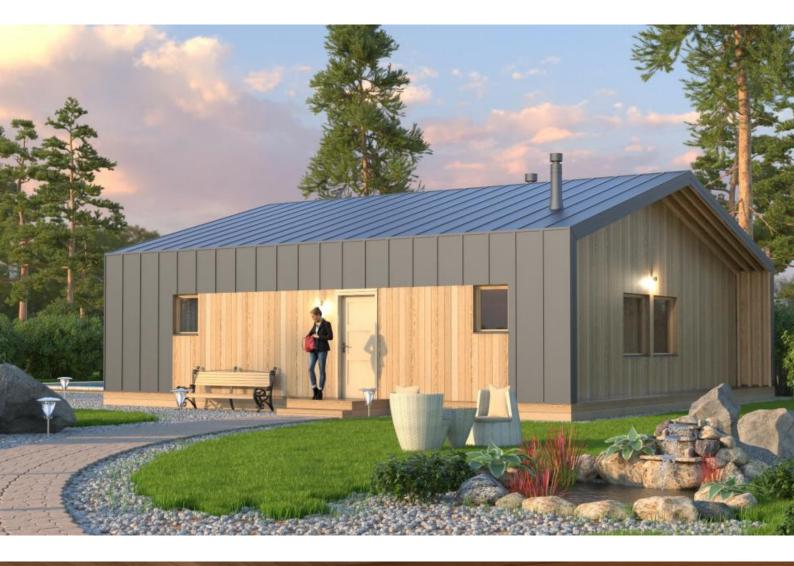

Questions? We are here to help! Tel. (631) 552 5553 Drop us a line: house@ecohousemart.com

Solid Wood House #CLT-110 (Barn)

| Floors:       | 1          |
|---------------|------------|
| Gross area:   | 1100 sq ft |
| Net area:     | 910 sq ft  |
| Bedrooms:     | 3          |
| Bathrooms:    | 1          |
| Roof area:    | 1593 sq ft |
| Ridge height: | 15.5' ft   |
| Carport:      | Yes        |

Solid Wood House Kit - CLT Model 110 Barn, a spacious and stylish home that combines rustic barn aesthetics with modern living. This thoughtfully designed home features an expansive open-concept layout, seamlessly connecting the living, kitchen, and dining areas, making it perfect for both relaxation and entertaining. The barn-style exterior offers timeless charm, while the high-quality Cross-Laminated Timber (CLT) construction ensures superior durability and eco-friendly benefits. The large windows flood the interior with natural light, creating a bright and welcoming atmosphere. Fully customizable, Model 110 Barn is the ideal choice for those seeking a blend of rustic appeal and modern comfort.