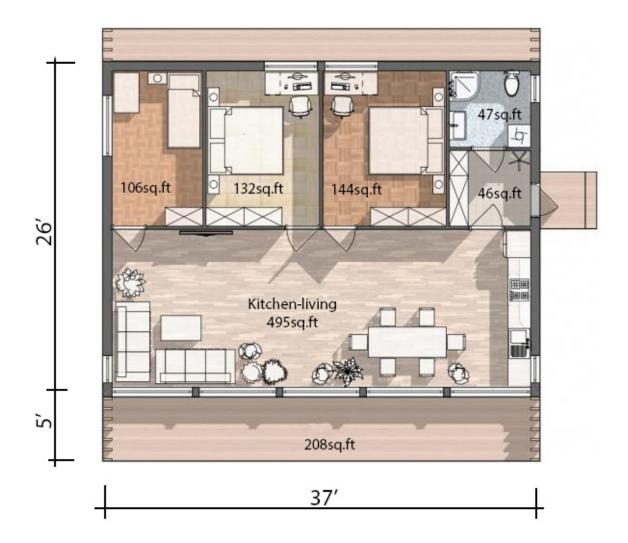

| 1593 sq ft |
| Ridge height: | 15.5' ft   |
| Carport:      | Yes        |

Solid Wood House Kit - CLT Model 110 Barn, a spacious and stylish home that combines rustic barn aesthetics with modern living. This thoughtfully designed home features an expansive open-concept layout, seamlessly connecting the living, kitchen, and dining areas, making it perfect for both relaxation and entertaining. The barn-style exterior offers timeless charm, while the high-quality Cross-Laminated Timber (CLT) construction ensures superior durability and eco-friendly benefits. The large windows flood the interior with natural light, creating a bright and welcoming atmosphere. Fully customizable, Model 110 Barn is the ideal choice for those seeking a blend of rustic appeal and modern comfort.

First floor