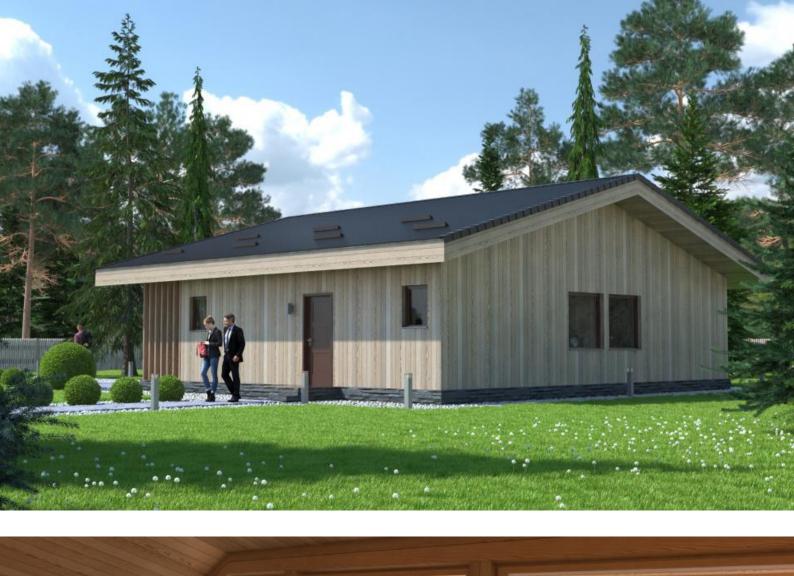

Questions? We are here to help! Tel. (631) 552 5553

Solid Wood House #CLT-110 (Chalet) Prefab house

Drop us a line: I

e: house@ecohousemart.com

| Floors:       | 1          |
|---------------|------------|
| Gross area:   | 1100 sq ft |
| Net area:     | 910 sq ft  |
| Bedrooms:     | 3          |
| Bathrooms:    | 1          |
| Roof area:    | 1593 sq ft |
| Ridge height: | 15.5' ft   |
| Carport:      | Yes        |

Solid Wood House Kit - CLT Model 100-B Chalet, a beautifully designed home that perfectly blends modern living with classic chalet-style charm. This spacious two-story home features an open-concept layout, where the living, dining, and kitchen areas flow seamlessly together, creating an inviting space for family gatherings and entertaining. The large windows bring in natural light, creating a bright and airy atmosphere throughout. Constructed using high-quality Cross-Laminated Timber (CLT), this home offers exceptional durability and sustainability. Ideal for both year-round living and vacation retreats, the Model 100-B Chalet is customizable to suit your personal style and preferences.