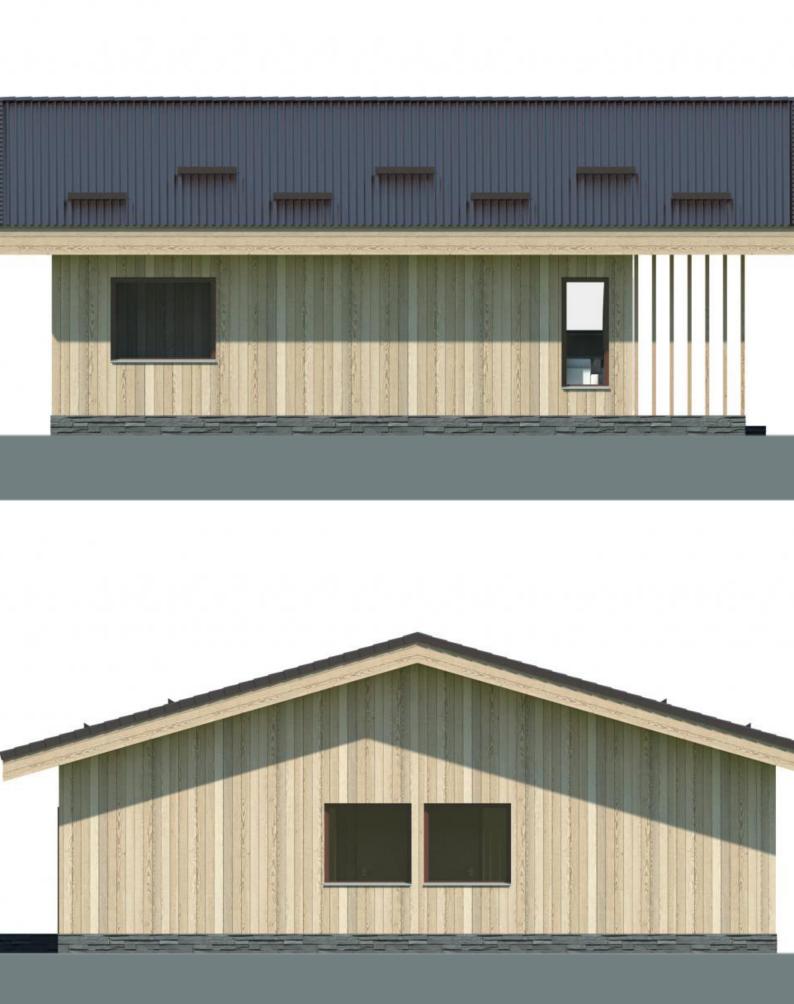

Questions? We are here to help! Tel. (631) 552 5553

Solid Wood House #CLT-110 (Chalet) Prefab house

Drop us a line: I

e: house@ecohousemart.com

| Floors:       | 1          |
|---------------|------------|
| Gross area:   | 1100 sq ft |
| Net area:     | 910 sq ft  |
| Bedrooms:     | 3          |
| Bathrooms:    | 1          |
| Roof area:    | 1593 sq ft |
| Ridge height: | 15.5' ft   |
| Carport:      | Yes        |

Solid Wood House Kit - CLT Model 100-B Chalet, a beautifully designed home that perfectly blends modern living with classic chalet-style charm. This spacious two-story home features an open-concept layout, where the living, dining, and kitchen areas flow seamlessly together, creating an inviting space for family gatherings and entertaining. The large windows bring in natural light, creating a bright and airy atmosphere throughout. Constructed using high-quality Cross-Laminated Timber (CLT), this home offers exceptional durability and sustainability. Ideal for both year-round living and vacation retreats, the Model 100-B Chalet is customizable to suit your personal style and preferences.