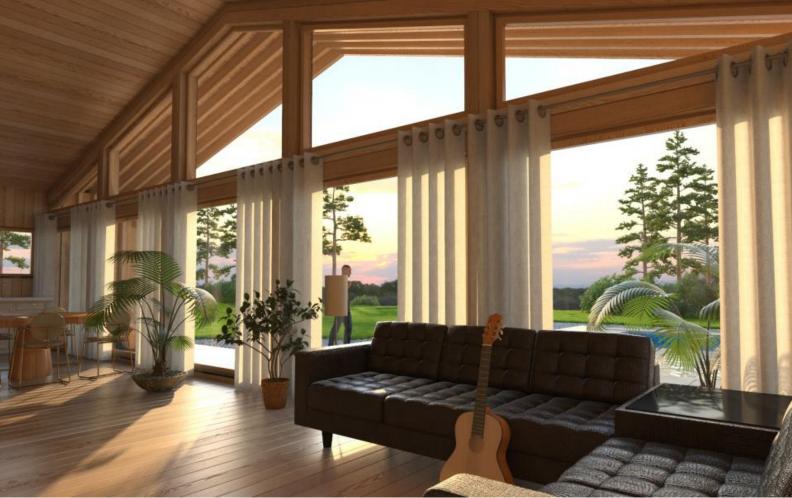

Solid Wood House Kit - CLT Model 100-B Chalet, a beautifully designed home that perfectly blends modern living with classic chalet-style charm. This spacious two-story home features an open-concept layout, where the living, dining, and kitchen areas flow seamlessly together, creating an inviting space for family gatherings and entertaining. The large windows bring in natural light, creating a bright and airy atmosphere throughout. Constructed using high-quality Cross-Laminated Timber (CLT), this home offers exceptional durability and sustainability. Ideal for both year-round living and vacation retreats, the Model 100-B Chalet is customizable to suit your personal style and preferences.