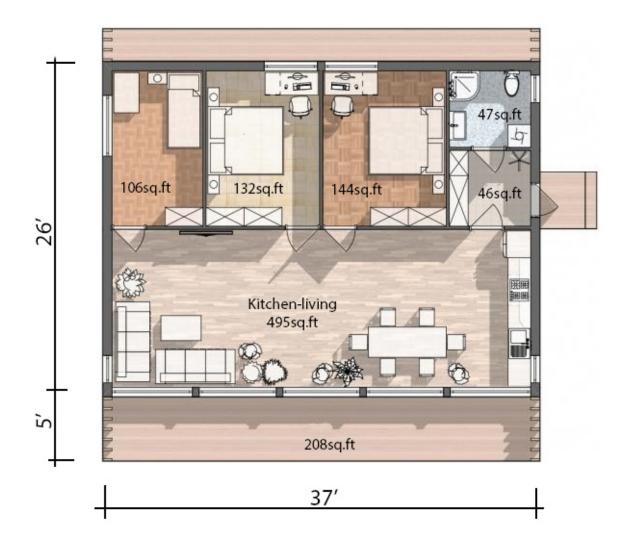

of area:    | 1593 sq ft |
| Ridge height: | 15.5' ft   |
| Carport:      | Yes        |

Solid Wood House Kit - CLT Model 100-B Chalet, a beautifully designed home that perfectly blends modern living with classic chalet-style charm. This spacious two-story home features an open-concept layout, where the living, dining, and kitchen areas flow seamlessly together, creating an inviting space for family gatherings and entertaining. The large windows bring in natural light, creating a bright and airy atmosphere throughout. Constructed using high-quality Cross-Laminated Timber (CLT), this home offers exceptional durability and sustainability. Ideal for both year-round living and vacation retreats, the Model 100-B Chalet is customizable to suit your personal style and preferences.

First floor