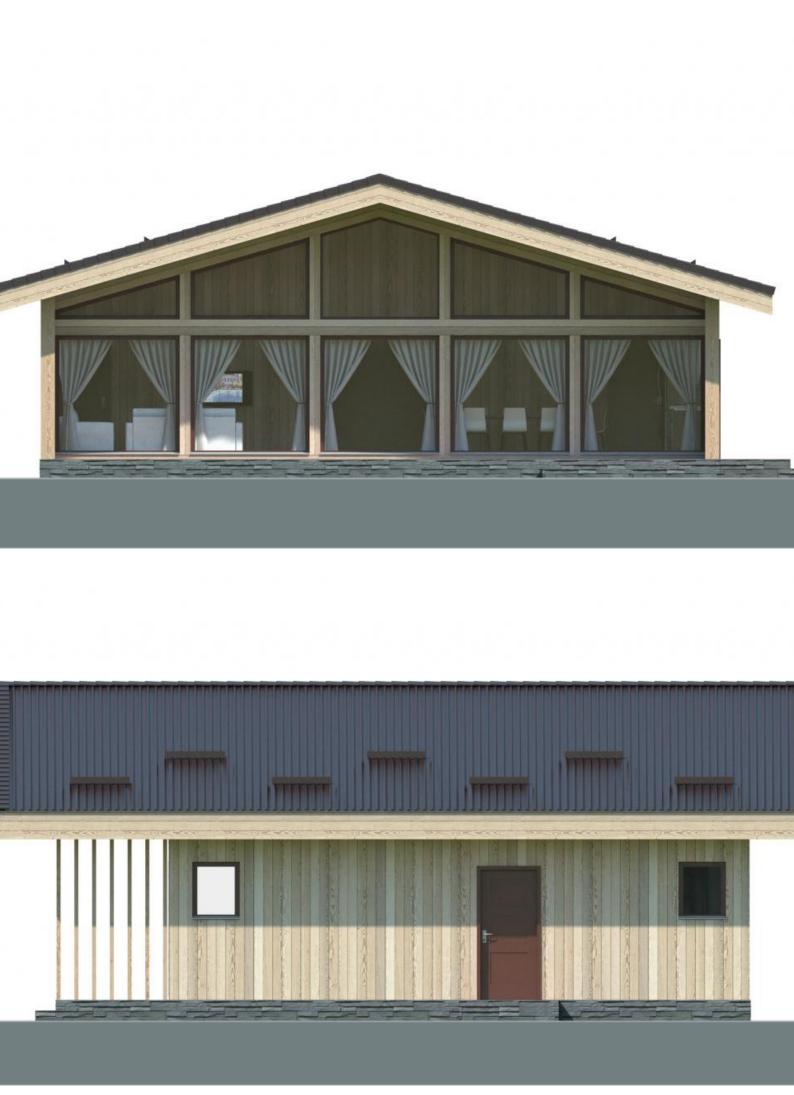

Questions? We are here to help! Tel. (631) 552 5553

Solid Wood House #CLT-110 (Chalet) Prefab house

Drop us a line: I

e: house@ecohousemart.com

| Floors:       | 1          |
|---------------|------------|
| Gross area:   | 1100 sq ft |
| Net area:     | 910 sq ft  |
| Bedrooms:     | 3          |
| Bathrooms:    | 1          |
| Roof area:    | 1593 sq ft |
| Ridge height: | 15.5' ft   |
| Carport:      | Yes        |

Solid Wood House Kit - CLT Model 100-B Chalet, a beautifully designed home that perfectly blends modern living with classic chalet-style charm. This spacious two-story home features an open-concept layout, where the living, dining, and kitchen areas flow seamlessly together, creating an inviting space for family gatherings and entertaining. The large windows bring in natural light, creating a bright and airy atmosphere throughout. Constructed using high-quality Cross-Laminated Timber (CLT), this home offers exceptional durability and sustainability. Ideal for both year-round living and vacation retreats, the Model 100-B Chalet is customizable to suit your personal style and preferences.