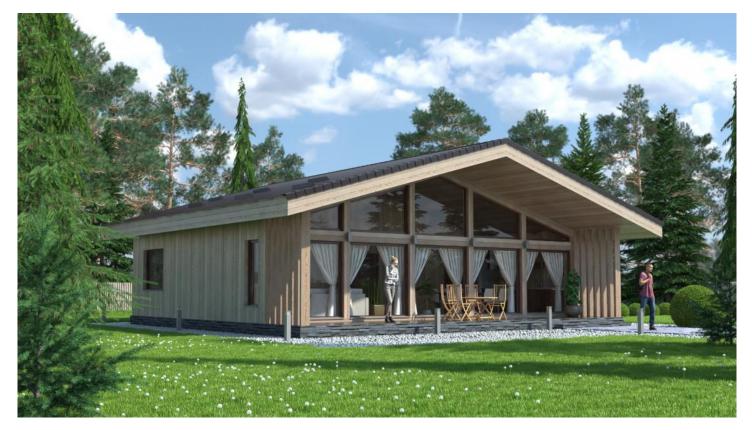

Questions? We are here to help! Tel. (631) 552 5553

Solid Wood House #CLT-110 (Chalet) Prefab house

Drop us a line: I

e: house@ecohousemart.com

| Floors:       | 1          |
|---------------|------------|
| Gross area:   | 1100 sq ft |
| Net area:     | 910 sq ft  |
| Bedrooms:     | 3          |
| Bathrooms:    | 1          |
| Roof area:    | 1593 sq ft |
| Ridge height: | 15.5' ft   |
| Carport:      | Yes        |

Solid Wood House Kit - CLT Model 100-B Chalet, a beautifully designed home that perfectly blends modern living with classic chalet-style charm. This spacious two-story home features an open-concept layout, where the living, dining, and kitchen areas flow seamlessly together, creating an inviting space for family gatherings and entertaining. The large windows bring in natural light, creating a bright and airy atmosphere throughout. Constructed using high-quality Cross-Laminated Timber (CLT), this home offers exceptional durability and sustainability. Ideal for both year-round living and vacation retreats, the Model 100-B Chalet is customizable to suit your personal style and preferences.