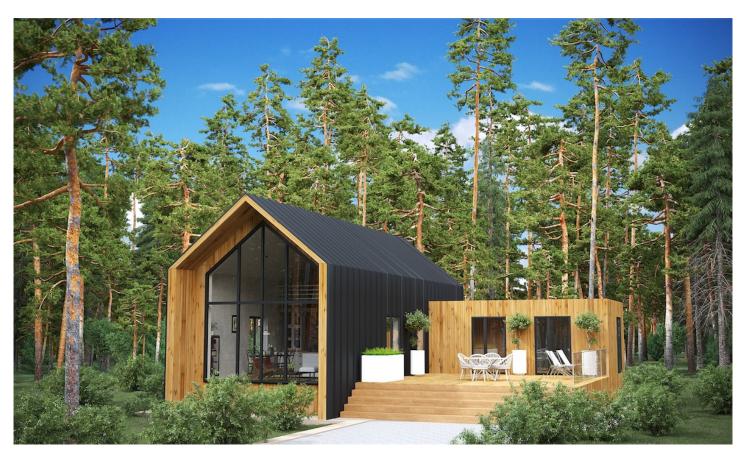

Questions? We are here to help! Tel. (631) 552 5553

Solid Wood House #CLT-195 (Barn) Prefab house kit Drop us a line: house@ecohousemart.com

Floors: 2

Gross area: 2100 sq ft
Net area: 1430 sq ft

Bedrooms: 4
Bathrooms: 1
Carport: Yes

Solid Wood House Kit - CLT Model 195, a modern, sustainable home designed with both style and practicality in mind. This two-story house features a spacious, open-concept layout on the first floor, seamlessly integrating the living, dining, and kitchen areas to create an ideal space for family gatherings and entertaining. The upper floor offers private, cozy bedrooms that provide both comfort and tranquility. Manufactured using high-quality Cross-Laminated Timber (CLT), this home offers exceptional durability, energy efficiency, and a natural, eco-friendly aesthetic. Perfect for year-round living or as a contemporary retreat, Model 195 can be fully customized to suit your lifestyle.