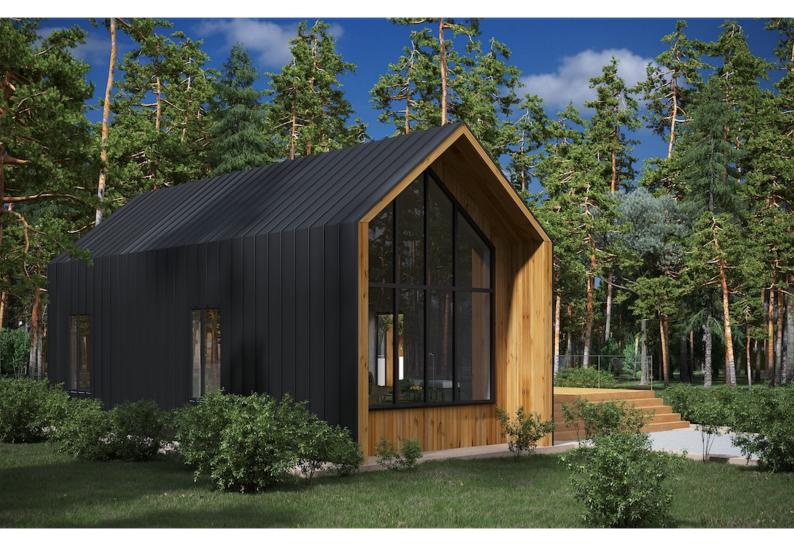

Questions? We are here to help! Tel. (631) 552 5553

Solid Wood House #CLT-195 (Barn) Prefab house kit Drop us a line: house@ecohousemart.com

Floors: 2

Gross area: 2100 sq ft
Net area: 1430 sq ft

Bedrooms: 4
Bathrooms: 1
Carport: Yes

Solid Wood House Kit - CLT Model 195, a modern, sustainable home designed with both style and practicality in mind. This two-story house features a spacious, open-concept layout on the first floor, seamlessly integrating the living, dining, and kitchen areas to create an ideal space for family gatherings and entertaining. The upper floor offers private, cozy bedrooms that provide both comfort and tranquility. Manufactured using high-quality Cross-Laminated Timber (CLT), this home offers exceptional durability, energy efficiency, and a natural, eco-friendly aesthetic. Perfect for year-round living or as a contemporary retreat, Model 195 can be fully customized to suit your lifestyle.