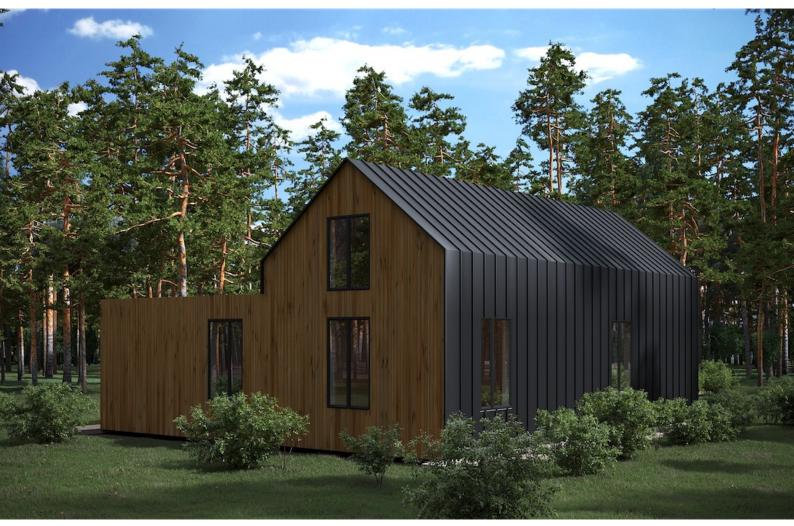

Questions? We are here to help! Tel. (631) 552 5553

Solid Wood House #CLT-195 (Barn) Prefab house kit Drop us a line: house@ecohousemart.com

Floors: 2

Gross area: 2100 sq ft
Net area: 1430 sq ft

Bedrooms: 4
Bathrooms: 1
Carport: Yes

Solid Wood House Kit - CLT Model 195, a modern, sustainable home designed with both style and practicality in mind. This two-story house features a spacious, open-concept layout on the first floor, seamlessly integrating the living, dining, and kitchen areas to create an ideal space for family gatherings and entertaining. The upper floor offers private, cozy bedrooms that provide both comfort and tranquility. Manufactured using high-quality Cross-Laminated Timber (CLT), this home offers exceptional durability, energy efficiency, and a natural, eco-friendly aesthetic. Perfect for year-round living or as a contemporary retreat, Model 195 can be fully customized to suit your lifestyle.