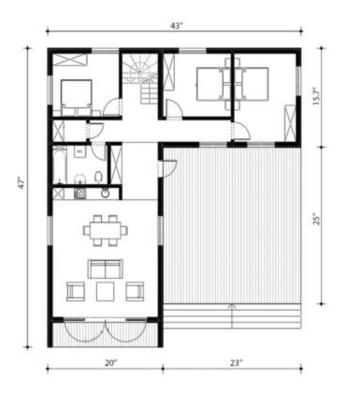

rs: 2

Gross area: 2100 sq ft
Net area: 1430 sq ft

Bedrooms: 4
Bathrooms: 1
Carport: Yes

Solid Wood House Kit - CLT Model 195, a modern, sustainable home designed with both style and practicality in mind. This two-story house features a spacious, open-concept layout on the first floor, seamlessly integrating the living, dining, and kitchen areas to create an ideal space for family gatherings and entertaining. The upper floor offers private, cozy bedrooms that provide both comfort and tranquility. Manufactured using high-quality Cross-Laminated Timber (CLT), this home offers exceptional durability, energy efficiency, and a natural, eco-friendly aesthetic. Perfect for year-round living or as a contemporary retreat, Model 195 can be fully customized to suit your lifestyle.

## First floor



## Second floor