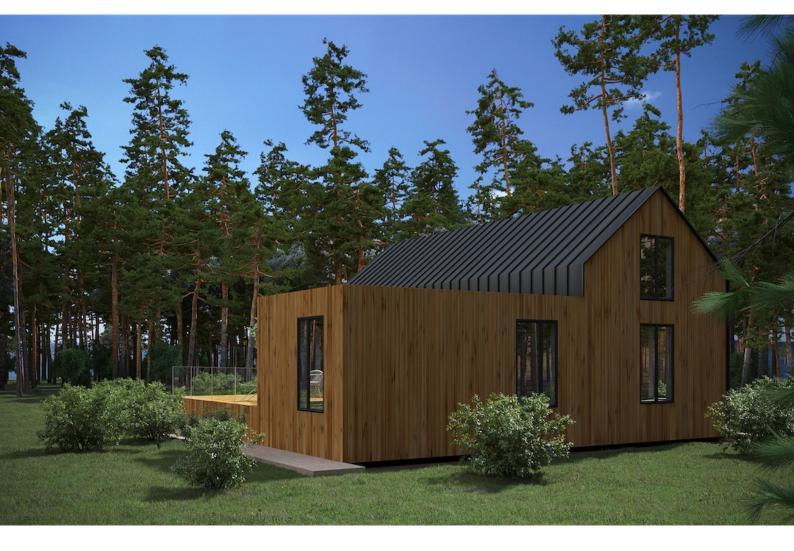

Questions? We are here to help! Tel. (631) 552 5553

Solid Wood House #CLT-195 (Barn) Prefab house kit Drop us a line: house@ecohousemart.com

Floors: 2

Gross area: 2100 sq ft
Net area: 1430 sq ft

Bedrooms: 4
Bathrooms: 1
Carport: Yes

Solid Wood House Kit - CLT Model 195, a modern, sustainable home designed with both style and practicality in mind. This two-story house features a spacious, open-concept layout on the first floor, seamlessly integrating the living, dining, and kitchen areas to create an ideal space for family gatherings and entertaining. The upper floor offers private, cozy bedrooms that provide both comfort and tranquility. Manufactured using high-quality Cross-Laminated Timber (CLT), this home offers exceptional durability, energy efficiency, and a natural, eco-friendly aesthetic. Perfect for year-round living or as a contemporary retreat, Model 195 can be fully customized to suit your lifestyle.