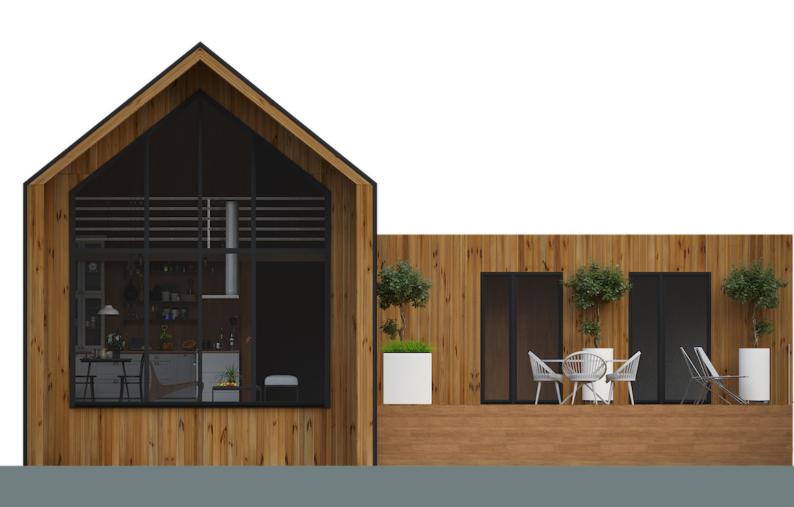

Questions? We are here to help! Tel. (631) 552 5553

Solid Wood House #CLT-195 (Barn) Prefab house kit Drop us a line: house@ecohousemart.com

Floors: 2

Gross area: 2100 sq ft
Net area: 1430 sq ft

Bedrooms: 4
Bathrooms: 1
Carport: Yes

Solid Wood House Kit - CLT Model 195, a modern, sustainable home designed with both style and practicality in mind. This two-story house features a spacious, open-concept layout on the first floor, seamlessly integrating the living, dining, and kitchen areas to create an ideal space for family gatherings and entertaining. The upper floor offers private, cozy bedrooms that provide both comfort and tranquility. Manufactured using high-quality Cross-Laminated Timber (CLT), this home offers exceptional durability, energy efficiency, and a natural, eco-friendly aesthetic. Perfect for year-round living or as a contemporary retreat, Model 195 can be fully customized to suit your lifestyle.