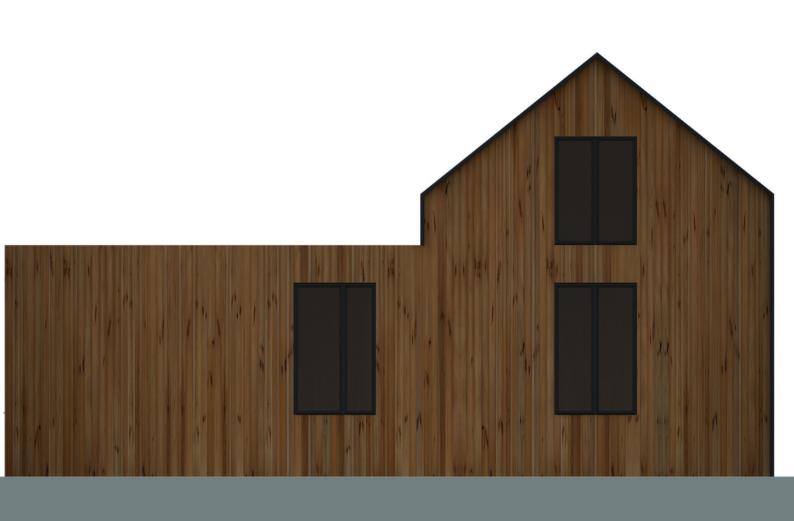

Questions? We are here to help! Tel. (631) 552 5553

Solid Wood House #CLT-195 (Barn) Prefab house kit Drop us a line: house@ecohousemart.com

Floors: 2

Gross area: 2100 sq ft
Net area: 1430 sq ft

Bedrooms: 4
Bathrooms: 1
Carport: Yes

Solid Wood House Kit - CLT Model 195, a modern, sustainable home designed with both style and practicality in mind. This two-story house features a spacious, open-concept layout on the first floor, seamlessly integrating the living, dining, and kitchen areas to create an ideal space for family gatherings and entertaining. The upper floor offers private, cozy bedrooms that provide both comfort and tranquility. Manufactured using high-quality Cross-Laminated Timber (CLT), this home offers exceptional durability, energy efficiency, and a natural, eco-friendly aesthetic. Perfect for year-round living or as a contemporary retreat, Model 195 can be fully customized to suit your lifestyle.