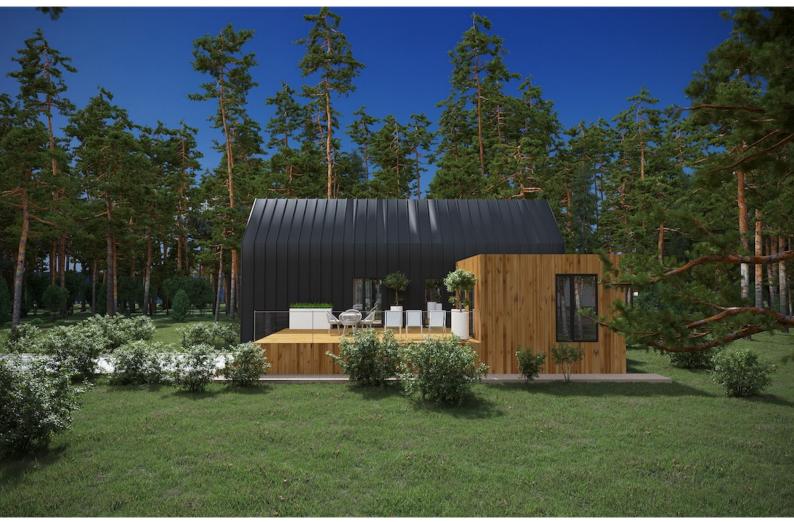

Questions? We are here to help! Tel. (631) 552 5553

Solid Wood House #CLT-195 (Barn) Prefab house kit Drop us a line: house@ecohousemart.com

Floors: 2

Gross area: 2100 sq ft
Net area: 1430 sq ft

Bedrooms: 4
Bathrooms: 1
Carport: Yes

Solid Wood House Kit - CLT Model 195, a modern, sustainable home designed with both style and practicality in mind. This two-story house features a spacious, open-concept layout on the first floor, seamlessly integrating the living, dining, and kitchen areas to create an ideal space for family gatherings and entertaining. The upper floor offers private, cozy bedrooms that provide both comfort and tranquility. Manufactured using high-quality Cross-Laminated Timber (CLT), this home offers exceptional durability, energy efficiency, and a natural, eco-friendly aesthetic. Perfect for year-round living or as a contemporary retreat, Model 195 can be fully customized to suit your lifestyle.