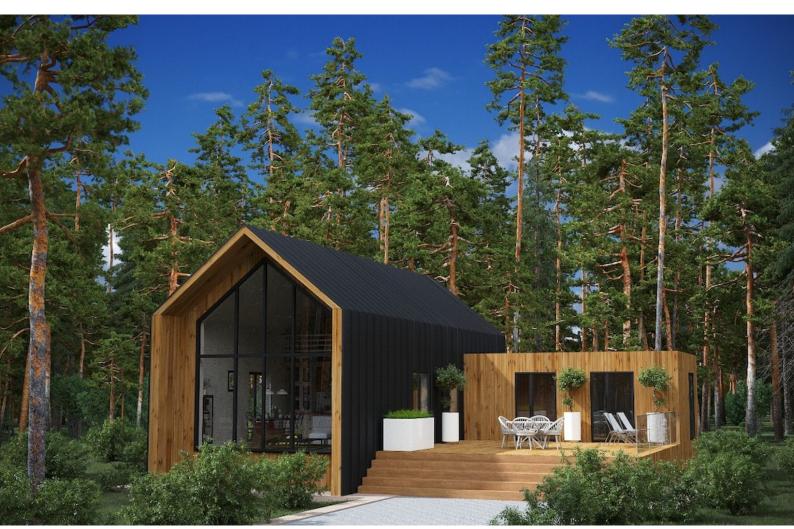

Questions? We are here to help! Tel. (631) 552 5553

Solid Wood House #CLT-195 (Barn) Prefab house kit Drop us a line: house@ecohousemart.com

Floors: 2

Gross area: 2100 sq ft
Net area: 1430 sq ft

Bedrooms: 4
Bathrooms: 1
Carport: Yes

Solid Wood House Kit - CLT Model 195, a modern, sustainable home designed with both style and practicality in mind. This two-story house features a spacious, open-concept layout on the first floor, seamlessly integrating the living, dining, and kitchen areas to create an ideal space for family gatherings and entertaining. The upper floor offers private, cozy bedrooms that provide both comfort and tranquility. Manufactured using high-quality Cross-Laminated Timber (CLT), this home offers exceptional durability, energy efficiency, and a natural, eco-friendly aesthetic. Perfect for year-round living or as a contemporary retreat, Model 195 can be fully customized to suit your lifestyle.