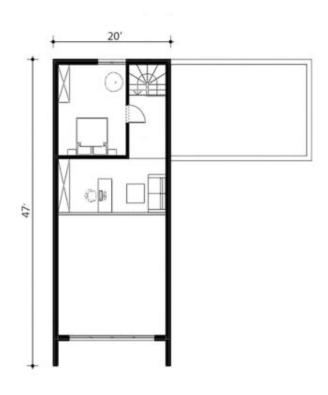

2100 sq ft
Net area: 1430 sq ft

Bedrooms: 4
Bathrooms: 1
Carport: Yes

Solid Wood House Kit - CLT Model 195, a modern, sustainable home designed with both style and practicality in mind. This two-story house features a spacious, open-concept layout on the first floor, seamlessly integrating the living, dining, and kitchen areas to create an ideal space for family gatherings and entertaining. The upper floor offers private, cozy bedrooms that provide both comfort and tranquility. Manufactured using high-quality Cross-Laminated Timber (CLT), this home offers exceptional durability, energy efficiency, and a natural, eco-friendly aesthetic. Perfect for year-round living or as a contemporary retreat, Model 195 can be fully customized to suit your lifestyle.

## First floor



## Second floor