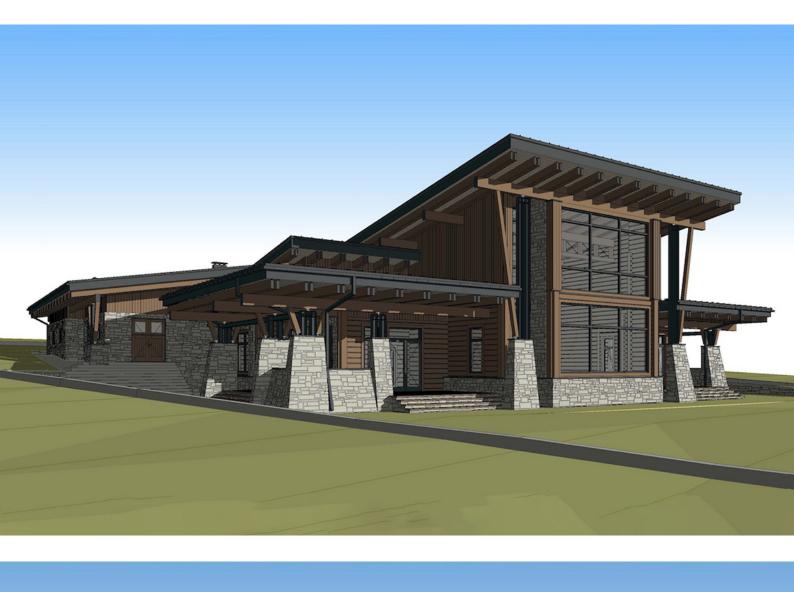

A year-round, luxury, family-oriented a 5000 sq. ft private residence with 1500 sq. ft garage for a mountain retreat.

Ultra-modern, contemporary Mountain architectural design, Solid Wood materials create a sense of timeless quality.

Protective roofs with simple forms, extended overhangs are central to the Design Theme of this house. Windows provide expansive glass for viewing. Stone and wood convey a timeless outgrowth of the architecture by anchoring the building to the ground and standing up to the exposure of nature. The durability of stone express the notion of "home and hearth" supports the image of a

comfortable and protective mountain retreat.

Vertical and horizontal wood siding board and planks, heavy timbers, with varied profiles, personalize the design. Timber trusses, beams, rafters with careful connection details make this house outstanding.

Carefully proportioned trim and detailed in wood, it is stained in earth tone hues to enhance the play of sunlight and emphasize important features and elements.

Overall, the house's architecture presents an image of shelter, protection, and comfortâ€l both physically and psychologically.