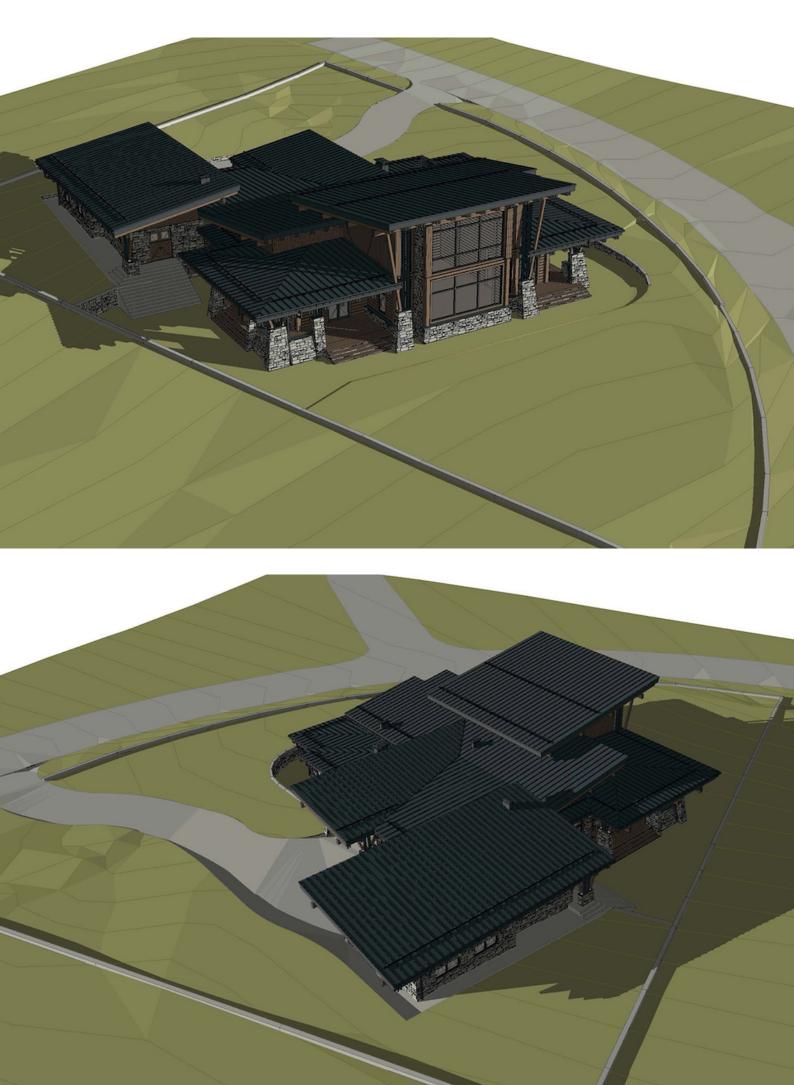

A year-round, luxury, family-oriented a 5000 sq. ft private residence with 1500 sq. ft garage for a mountain retreat.

Ultra-modern, contemporary Mountain architectural design, Solid Wood materials create a sense of timeless quality.

Protective roofs with simple forms, extended overhangs are central to the Design Theme of this house. Windows provide expansive glass for viewing. Stone and wood convey a timeless outgrowth of the architecture by anchoring the building to the ground and standing up to the exposure of nature. The durability of stone express the notion of "home and hearth" supports the image of a

comfortable and protective mountain retreat.

Vertical and horizontal wood siding board and planks, heavy timbers, with varied profiles, personalize the design. Timber trusses, beams, rafters with careful connection details make this house outstanding.