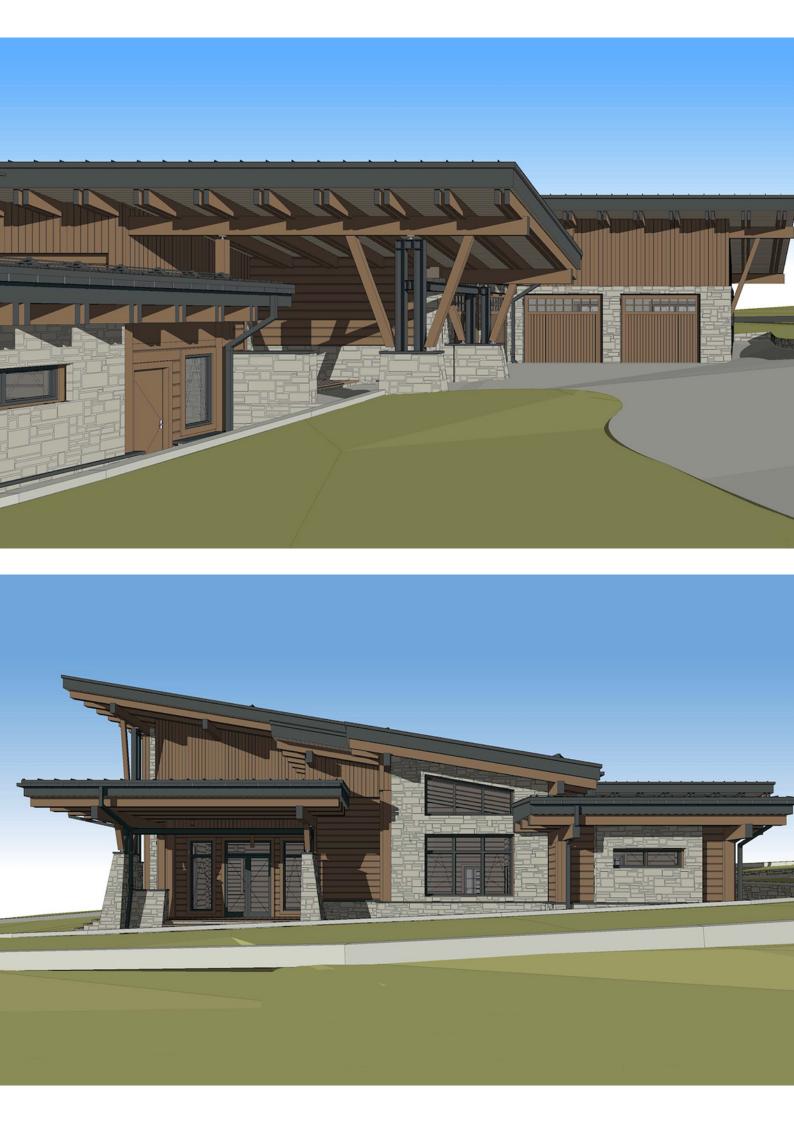

Protective roofs with simple forms, extended overhangs are central to the Design Theme of this house. Windows provide expansive glass for viewing. Stone and wood convey a timeless outgrowth of the architecture by anchoring the building to the ground and standing up to the exposure of nature. The durability of stone express the notion of "home and hearth" supports the image of a

comfortable and protective mountain retreat.

Vertical and horizontal wood siding board and planks, heavy timbers, with varied profiles, personalize the design. Timber trusses, beams, rafters with careful connection details make this house outstanding.

Carefully proportioned trim and detailed in wood, it is stained in earth tone hues to enhance the play of sunlight and emphasize important features and elements.

Overall, the house's architecture presents an image of shelter, protection, and comfortâ€l both physically and psychologically.