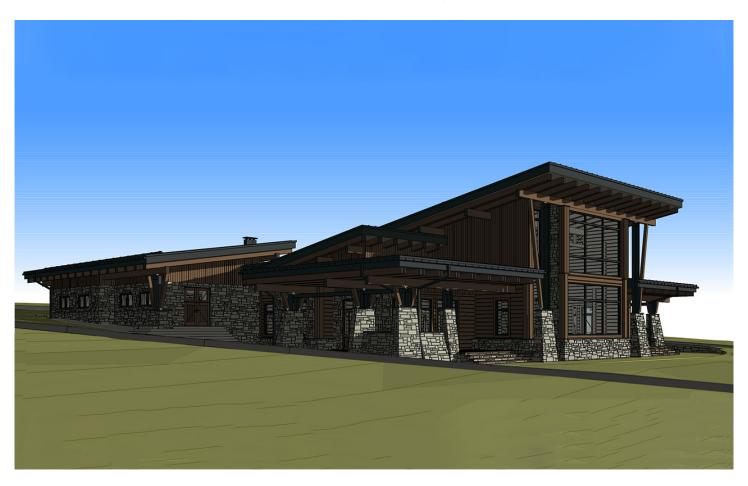

Questions? We are here to help!

Tel. **(631) 552 5553** 

Drop us a line: house@ecohousemart.com

SOLID WOOD HOUSE #CLT-603

Design: CONTEMPORARY

Floors:

Gross area: 6450 sq ft
Net area: 5600 sq ft

Bedrooms: 3
Bathrooms: 3
Ridge height: 31 ft
Garage: Yes
Carport: Yes

The structure can be modified to your requirements.