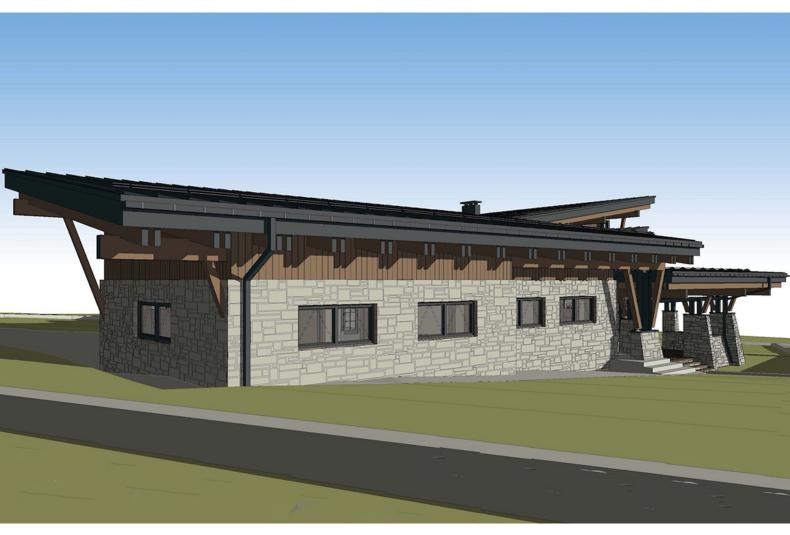

A year-round, luxury, family-oriented a 5000 sq. ft private residence with 1500 sq. ft garage for a mountain retreat.

Ultra-modern, contemporary Mountain architectural design, Solid Wood materials create a sense of timeless quality.

Protective roofs with simple forms, extended overhangs are central to the Design Theme of this house. Windows provide expansive glass for viewing. Stone and wood convey a timeless outgrowth of the architecture by anchoring the building to the ground and standing up to the exposure of nature. The durability of stone express the notion of "home and hearth" supports the image of a

comfortable and protective mountain retreat.

Vertical and horizontal wood siding board and planks, heavy timbers, with varied profiles, personalize the design. Timber trusses, beams, rafters with careful connection details make this house outstanding.

Carefully proportioned trim and detailed in wood, it is stained in earth tone hues to enhance the play of sunlight and emphasize important features and elements.

Overall, the house's architecture presents an image of shelter, protection, and comfortâ€l both physically and psychologically.