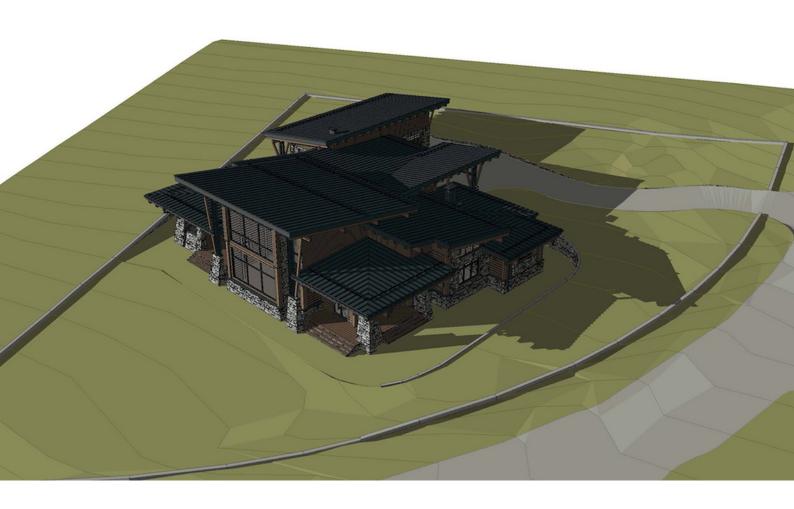

A year-round, luxury, family-oriented a 5000 sq. ft private residence with 1500 sq. ft garage for a mountain retreat.

Ultra-modern, contemporary Mountain architectural design, Solid Wood materials create a sense of timeless quality.

Protective roofs with simple forms, extended overhangs are central to the Design Theme of this house. Windows provide expansive glass for viewing. Stone and wood convey a timeless outgrowth of the architecture by anchoring the building to the ground and standing up to the exposure of nature. The durability of stone express the notion of "home and hearth" supports the image of a

comfortable and protective mountain retreat.

Vertical and horizontal wood siding board and planks, heavy timbers, with varied profiles, personalize the design. Timber trusses, beams, rafters with careful connection details make this house outstanding.