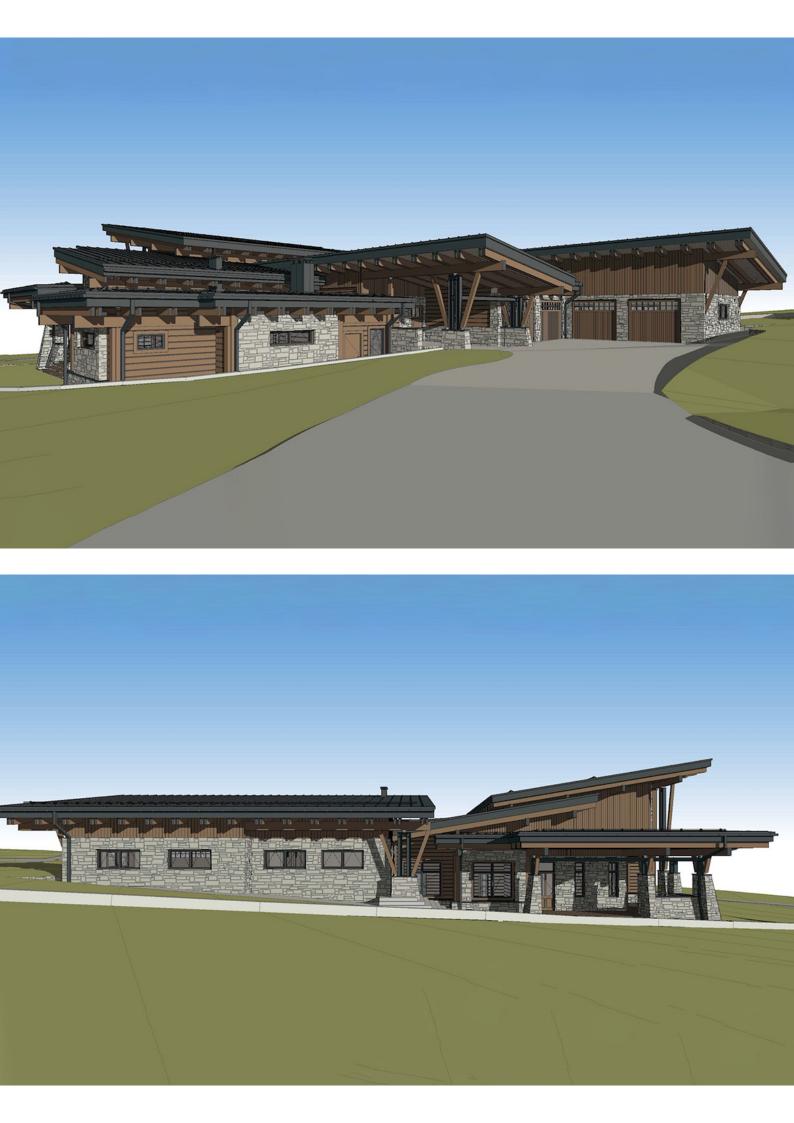

Protective roofs with simple forms, extended overhangs are central to the Design Theme of this house. Windows provide expansive glass for viewing. Stone and wood convey a timeless outgrowth of the architecture by anchoring the building to the ground and standing up to the exposure of nature. The durability of stone express the notion of "home and hearth" supports the image of a

comfortable and protective mountain retreat.

Vertical and horizontal wood siding board and planks, heavy timbers, with varied profiles, personalize the design. Timber trusses, beams, rafters with careful connection details make this house outstanding.

Carefully proportioned trim and detailed in wood, it is stained in earth tone hues to enhance the play of sunlight and emphasize important features and elements.

Overall, the house's architecture presents an image of shelter, protection, and comfortâ€l both physically and psychologically.