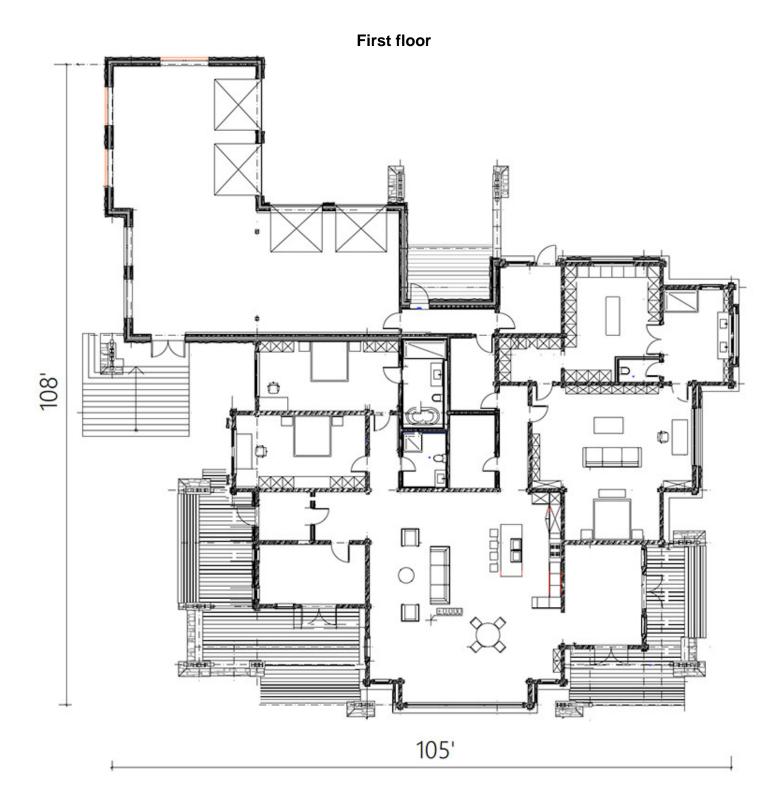

A year-round, luxury, family-oriented a 5000 sq. ft private residence with 1500 sq. ft garage for a mountain retreat.

Ultra-modern, contemporary Mountain architectural design, Solid Wood materials create a sense of timeless quality.

Protective roofs with simple forms, extended overhangs are central to the Design Theme of this house. Windows provide expansive glass for viewing. Stone and wood convey a timeless outgrowth of the architecture by anchoring the building to the ground and standing up to the exposure of nature. The durability of stone express the notion of "home and hearth" supports the image of a

comfortable and protective mountain retreat.

Vertical and horizontal wood siding board and planks, heavy timbers, with varied profiles, personalize the design. Timber trusses, beams, rafters with careful connection details make this house outstanding.

Carefully proportioned trim and detailed in wood, it is stained in earth tone hues to enhance the play of sunlight and emphasize important features and elements.

Overall, the house's architecture presents an image of shelter, protection, and comfortâ€l both physically and psychologically.