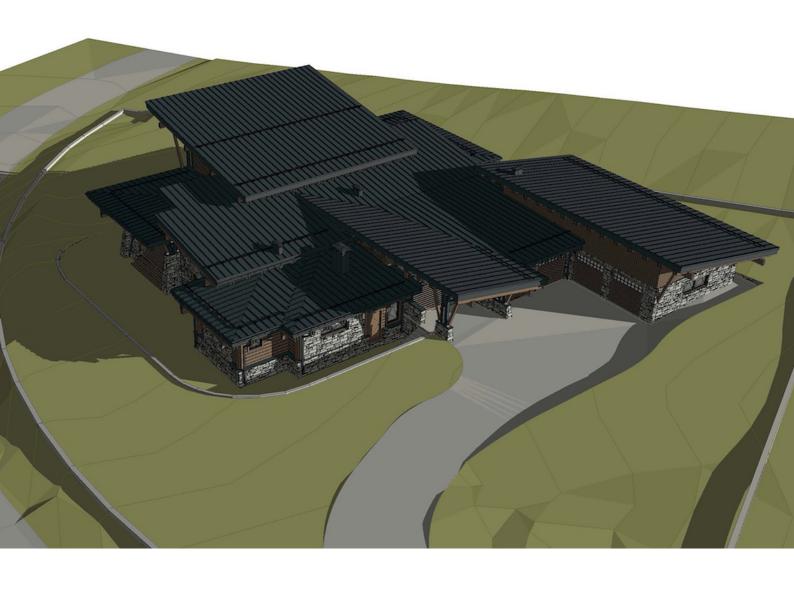

A year-round, luxury, family-oriented a 5000 sq. ft private residence with 1500 sq. ft garage for a mountain retreat.

Ultra-modern, contemporary Mountain architectural design, Solid Wood materials create a sense of timeless quality.

Protective roofs with simple forms, extended overhangs are central to the Design Theme of this house. Windows provide expansive glass for viewing. Stone and wood convey a timeless outgrowth of the architecture by anchoring the building to the ground and standing up to the exposure of nature. The durability of stone express the notion of "home and hearth" supports the image of a

comfortable and protective mountain retreat.

Vertical and horizontal wood siding board and planks, heavy timbers, with varied profiles, personalize the design. Timber trusses, beams, rafters with careful connection details make this house outstanding.