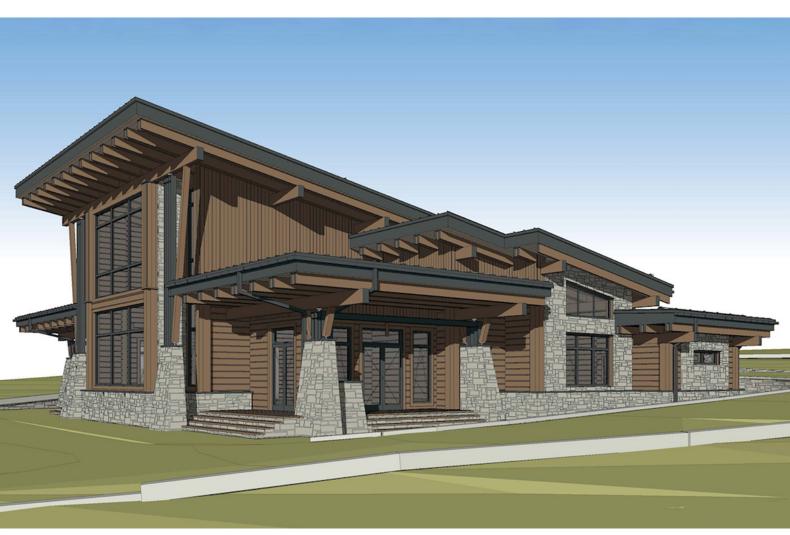

A year-round, luxury, family-oriented a 5000 sq. ft private residence with 1500 sq. ft garage for a mountain retreat.

Ultra-modern, contemporary Mountain architectural design, Solid Wood materials create a sense of timeless quality.

Protective roofs with simple forms, extended overhangs are central to the Design Theme of this house. Windows provide expansive glass for viewing. Stone and wood convey a timeless outgrowth of the architecture by anchoring the building to the ground and standing up to the exposure of nature. The durability of stone express the notion of "home and hearth" supports the image of a

comfortable and protective mountain retreat.

Vertical and horizontal wood siding board and planks, heavy timbers, with varied profiles, personalize the design. Timber trusses, beams, rafters with careful connection details make this house outstanding.

Carefully proportioned trim and detailed in wood, it is stained in earth tone hues to enhance the play of sunlight and emphasize important features and elements.

Overall, the house's architecture presents an image of shelter, protection, and comfortâ€l both physically and psychologically.