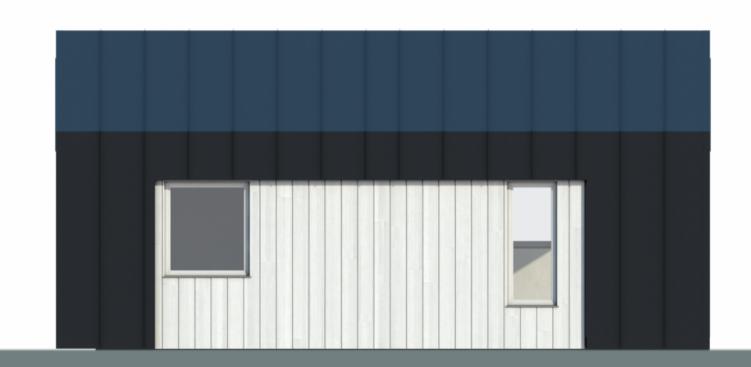

Questions? We are here to help! Tel. (631) 552 5553

Solid Wood House #CLT-070 (Barn) Prefab house kit

Drop us a line: hou

house @ecohousemart.com

| Floors:       | 1          |
|---------------|------------|
| Gross area:   | 770 sq ft  |
| Net area:     | 620 sq ft  |
| Bedrooms:     | 3          |
| Bathrooms:    | 1          |
| Roof area:    | 1162 sq ft |
| Ridge height: | 14'4" ft   |
| Carport:      | Yes        |

Solid Wood House Kit - CLT Model 68 Barn, a unique and stylish home that blends modern design with rustic charm. This spacious, open-concept layout features a large living area, seamlessly connected to the kitchen and dining spaces, making it perfect for both everyday living and entertaining. The barn-style exterior adds character and warmth, while the high-quality Cross-Laminated Timber (CLT) construction ensures durability and sustainability. With its impressive height and large windows, the interior is flooded with natural light, creating a bright and airy atmosphere. Customizable to fit your needs, Model 68 Barn is the perfect home for those seeking a contemporary yet timeless living space.