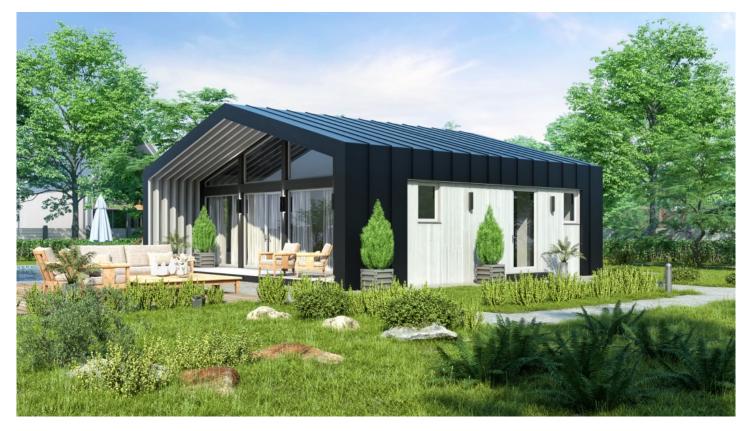

Questions? We are here to help! Tel. (631) 552 5553

Solid Wood House #CLT-070 (Barn) Prefab house kit

Drop us a line: hou

house @ecohousemart.com

| Floors:       | 1          |
|---------------|------------|
| Gross area:   | 770 sq ft  |
| Net area:     | 620 sq ft  |
| Bedrooms:     | 3          |
| Bathrooms:    | 1          |
| Roof area:    | 1162 sq ft |
| Ridge height: | 14'4" ft   |
| Carport:      | Yes        |

Solid Wood House Kit - CLT Model 68 Barn, a unique and stylish home that blends modern design with rustic charm. This spacious, open-concept layout features a large living area, seamlessly connected to the kitchen and dining spaces, making it perfect for both everyday living and entertaining. The barn-style exterior adds character and warmth, while the high-quality Cross-Laminated Timber (CLT) construction ensures durability and sustainability. With its impressive height and large windows, the interior is flooded with natural light, creating a bright and airy atmosphere. Customizable to fit your needs, Model 68 Barn is the perfect home for those seeking a contemporary yet timeless living space.