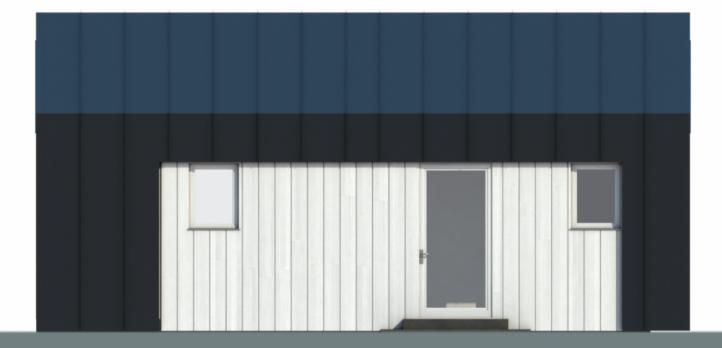

Questions? We are here to help! Tel. (631) 552 5553

Solid Wood House #CLT-070 (Barn) Prefab house kit

Drop us a line: hou

house @ecohousemart.com

| Floors:       | 1          |
|---------------|------------|
| Gross area:   | 770 sq ft  |
| Net area:     | 620 sq ft  |
| Bedrooms:     | 3          |
| Bathrooms:    | 1          |
| Roof area:    | 1162 sq ft |
| Ridge height: | 14'4" ft   |
| Carport:      | Yes        |

Solid Wood House Kit - CLT Model 68 Barn, a unique and stylish home that blends modern design with rustic charm. This spacious, open-concept layout features a large living area, seamlessly connected to the kitchen and dining spaces, making it perfect for both everyday living and entertaining. The barn-style exterior adds character and warmth, while the high-quality Cross-Laminated Timber (CLT) construction ensures durability and sustainability. With its impressive height and large windows, the interior is flooded with natural light, creating a bright and airy atmosphere. Customizable to fit your needs, Model 68 Barn is the perfect home for those seeking a contemporary yet timeless living space.