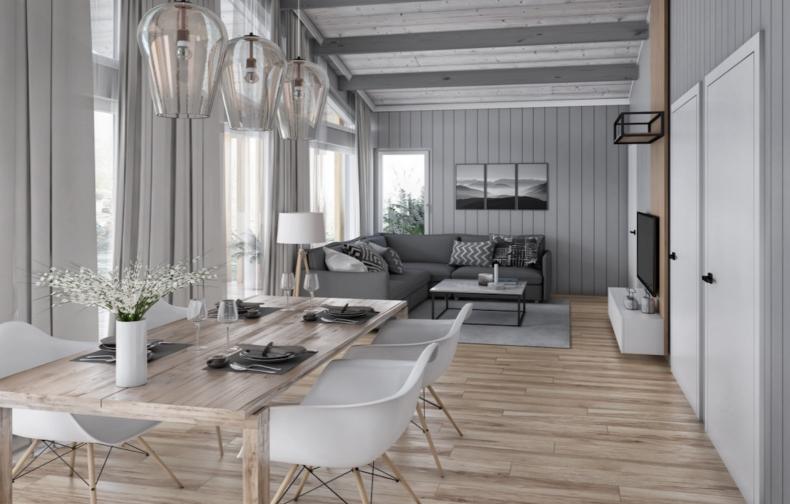

Solid Wood House Kit - CLT Model 68 Barn, a unique and stylish home that blends modern design with rustic charm. This spacious, open-concept layout features a large living area, seamlessly connected to the kitchen and dining spaces, making it perfect for both everyday living and entertaining. The barn-style exterior adds character and warmth, while the high-quality Cross-Laminated Timber (CLT) construction ensures durability and sustainability. With its impressive height and large windows, the interior is flooded with natural light, creating a bright and airy atmosphere. Customizable to fit your needs, Model 68 Barn is the perfect home for those seeking a contemporary yet timeless living space.