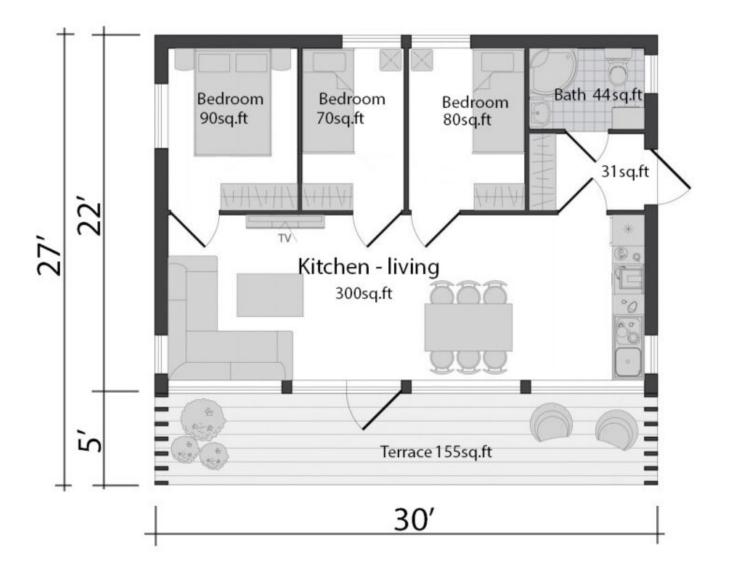

Questions? We are here to help! Tel. (631) 552 5553

Solid Wood House #CLT-070 (Barn) Prefab house kit

Drop us a line: hou

house @ecohousemart.com

| Floors:       | 1          |
|---------------|------------|
| Gross area:   | 770 sq ft  |
| Net area:     | 620 sq ft  |
| Bedrooms:     | 3          |
| Bathrooms:    | 1          |
| Roof area:    | 1162 sq ft |
| Ridge height: | 14'4" ft   |
| Carport:      | Yes        |