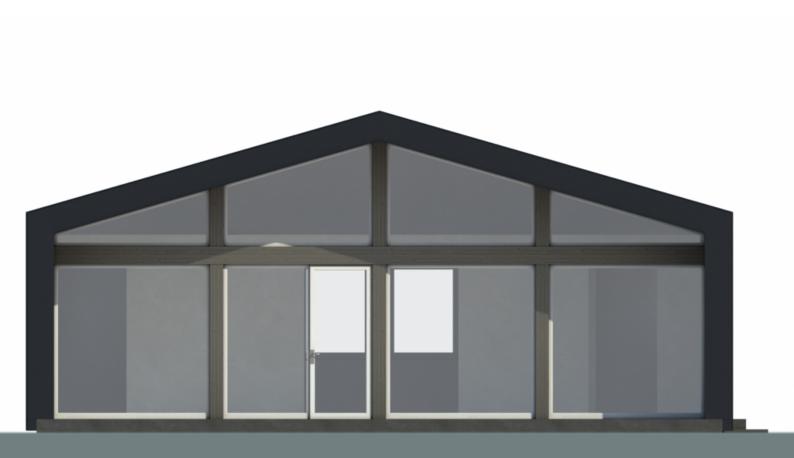

Questions? We are here to help! Tel. (631) 552 5553

Solid Wood House #CLT-070 (Barn) Prefab house kit

Drop us a line: hou

house @ecohousemart.com

| Floors:       | 1          |
|---------------|------------|
| Gross area:   | 770 sq ft  |
| Net area:     | 620 sq ft  |
| Bedrooms:     | 3          |
| Bathrooms:    | 1          |
| Roof area:    | 1162 sq ft |
| Ridge height: | 14'4" ft   |
| Carport:      | Yes        |

Solid Wood House Kit - CLT Model 68 Barn, a unique and stylish home that blends modern design with rustic charm. This spacious, open-concept layout features a large living area, seamlessly connected to the kitchen and dining spaces, making it perfect for both everyday living and entertaining. The barn-style exterior adds character and warmth, while the high-quality Cross-Laminated Timber (CLT) construction ensures durability and sustainability. With its impressive height and large windows, the interior is flooded with natural light, creating a bright and airy atmosphere. Customizable to fit your needs, Model 68 Barn is the perfect home for those seeking a contemporary yet timeless living space.