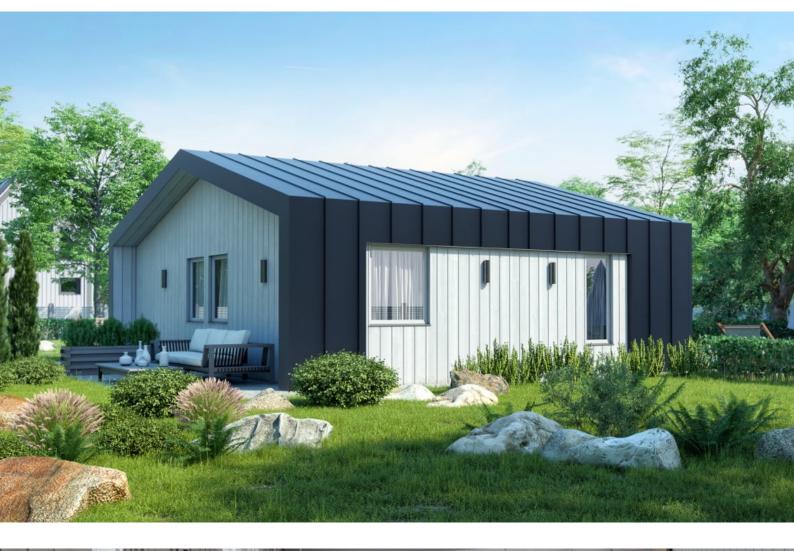

Solid Wood House Kit - CLT Model 68 Barn, a unique and stylish home that blends modern design with rustic charm. This spacious, open-concept layout features a large living area, seamlessly connected to the kitchen and dining spaces, making it perfect for both everyday living and entertaining. The barn-style exterior adds character and warmth, while the high-quality Cross-Laminated Timber (CLT) construction ensures durability and sustainability. With its impressive height and large windows, the interior is flooded with natural light, creating a bright and airy atmosphere. Customizable to fit your needs, Model 68 Barn is the perfect home for those seeking a contemporary yet timeless living space.