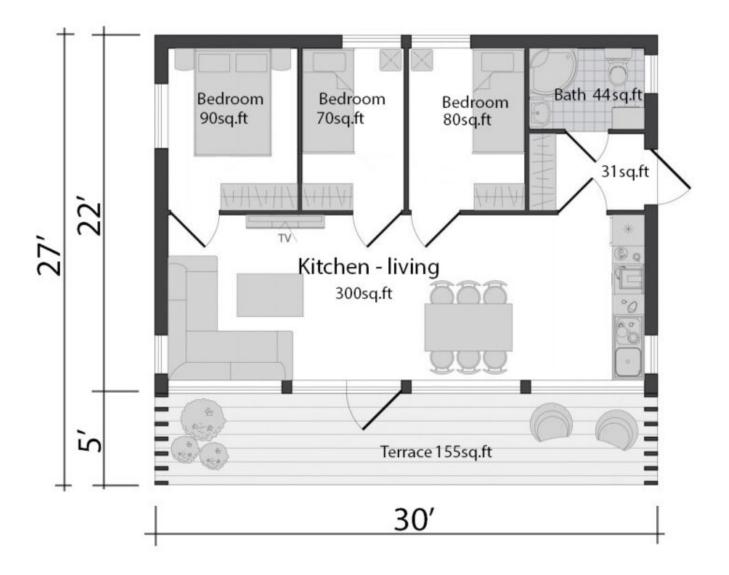

Questions? We are here to help! Tel. (631) 552 5553 e: house@ecohousemart.com

Solid Wood House #CLT-070 (Chalet) Prefab house kit Drop us a line:

| Floors:       | 1          |
|---------------|------------|
| Gross area:   | 770 sq ft  |
| Net area:     | 620 sq ft  |
| Bedrooms:     | 3          |
| Bathrooms:    | 1          |
| Roof area:    | 1162 sq ft |
| Ridge height: | 14'4" ft   |
| Carport:      | Yes        |

Solid Wood House Kit - CLT Model 70 Chalet, a stunning, modern chalet-style home designed for both comfort and elegance. The open-concept first floor features a spacious living area, seamlessly connecting to the kitchen and dining spaces, ideal for entertaining and relaxation. Large windows bring in an abundance of natural light, enhancing the airy, welcoming atmosphere. Constructed with high-quality Cross-Laminated Timber (CLT), this home offers superior durability and sustainability, while its chalet-style exterior adds rustic charm. Perfect for mountain retreats or year-round living, the Model 70 Chalet can be customized to suit your unique vision and lifestyle.