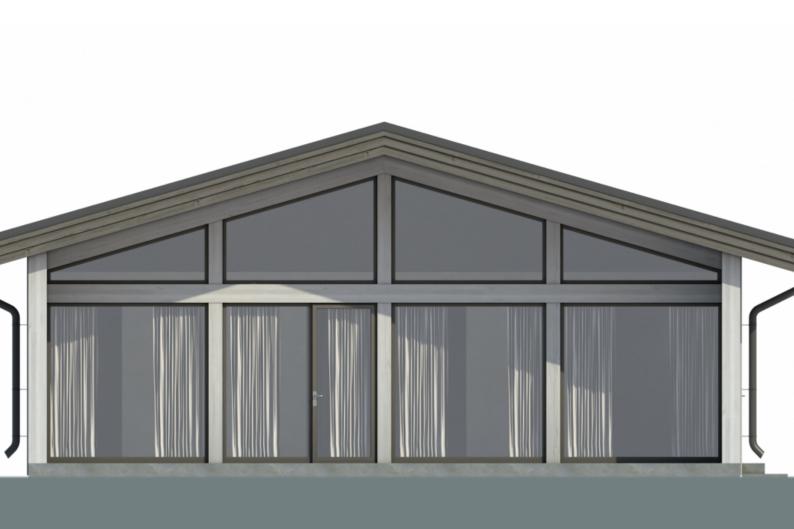

Questions? We are here to help! Tel. (631) 552 5553 e: house@ecohousemart.com

Solid Wood House #CLT-070 (Chalet) Prefab house kit Drop us a line:

| Floors:       | 1          |
|---------------|------------|
| Gross area:   | 770 sq ft  |
| Net area:     | 620 sq ft  |
| Bedrooms:     | 3          |
| Bathrooms:    | 1          |
| Roof area:    | 1162 sq ft |
| Ridge height: | 14'4" ft   |
| Carport:      | Yes        |

Solid Wood House Kit - CLT Model 70 Chalet, a stunning, modern chalet-style home designed for both comfort and elegance. The open-concept first floor features a spacious living area, seamlessly connecting to the kitchen and dining spaces, ideal for entertaining and relaxation. Large windows bring in an abundance of natural light, enhancing the airy, welcoming atmosphere. Constructed with high-quality Cross-Laminated Timber (CLT), this home offers superior durability and sustainability, while its chalet-style exterior adds rustic charm. Perfect for mountain retreats or year-round living, the Model 70 Chalet can be customized to suit your unique vision and lifestyle.