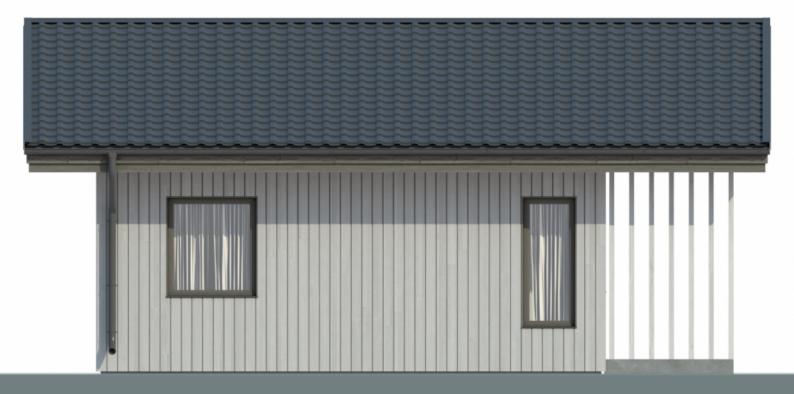

Questions? We are here to help! Tel. (631) 552 5553 e: house@ecohousemart.com

Solid Wood House #CLT-070 (Chalet) Prefab house kit Drop us a line:

| Floors:       | 1          |
|---------------|------------|
| Gross area:   | 770 sq ft  |
| Net area:     | 620 sq ft  |
| Bedrooms:     | 3          |
| Bathrooms:    | 1          |
| Roof area:    | 1162 sq ft |
| Ridge height: | 14'4" ft   |
| Carport:      | Yes        |

Solid Wood House Kit - CLT Model 70 Chalet, a stunning, modern chalet-style home designed for both comfort and elegance. The open-concept first floor features a spacious living area, seamlessly connecting to the kitchen and dining spaces, ideal for entertaining and relaxation. Large windows bring in an abundance of natural light, enhancing the airy, welcoming atmosphere. Constructed with high-quality Cross-Laminated Timber (CLT), this home offers superior durability and sustainability, while its chalet-style exterior adds rustic charm. Perfect for mountain retreats or year-round living, the Model 70 Chalet can be customized to suit your unique vision and lifestyle.