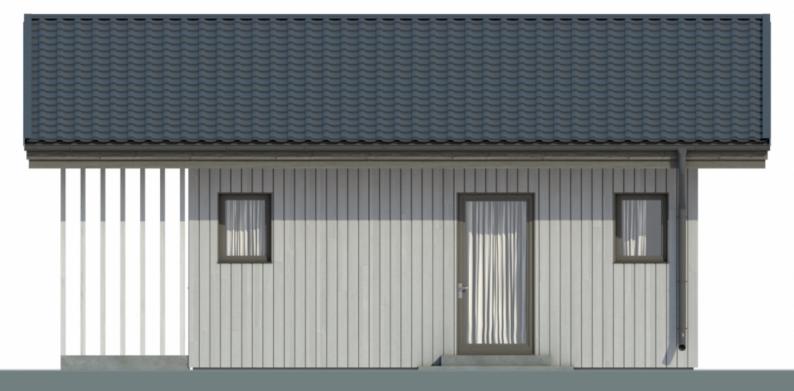

Questions? We are here to help! Tel. (631) 552 5553 e: house@ecohousemart.com

Solid Wood House #CLT-070 (Chalet) Prefab house kit Drop us a line:

| Floors:       | 1          |
|---------------|------------|
| Gross area:   | 770 sq ft  |
| Net area:     | 620 sq ft  |
| Bedrooms:     | 3          |
| Bathrooms:    | 1          |
| Roof area:    | 1162 sq ft |
| Ridge height: | 14'4" ft   |
| Carport:      | Yes        |

Solid Wood House Kit - CLT Model 70 Chalet, a stunning, modern chalet-style home designed for both comfort and elegance. The open-concept first floor features a spacious living area, seamlessly connecting to the kitchen and dining spaces, ideal for entertaining and relaxation. Large windows bring in an abundance of natural light, enhancing the airy, welcoming atmosphere. Constructed with high-quality Cross-Laminated Timber (CLT), this home offers superior durability and sustainability, while its chalet-style exterior adds rustic charm. Perfect for mountain retreats or year-round living, the Model 70 Chalet can be customized to suit your unique vision and lifestyle.