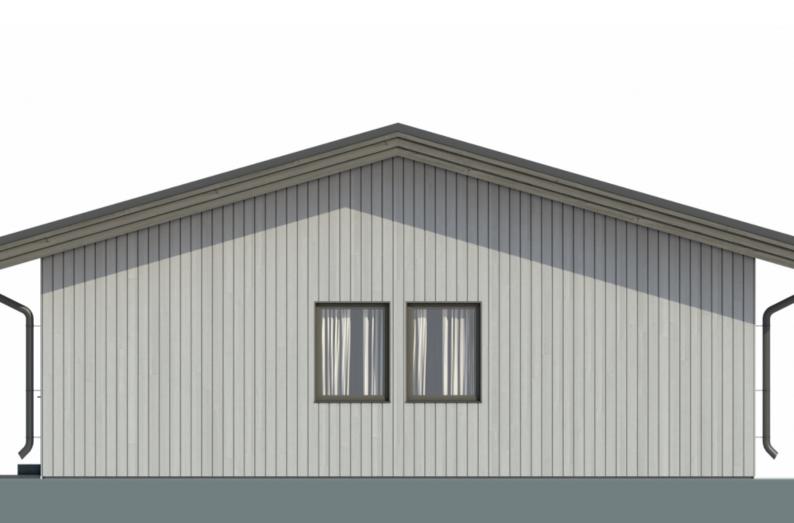

Questions? We are here to help! Tel. (631) 552 5553 e: house@ecohousemart.com

Solid Wood House #CLT-070 (Chalet) Prefab house kit Drop us a line:

| Floors:       | 1          |
|---------------|------------|
| Gross area:   | 770 sq ft  |
| Net area:     | 620 sq ft  |
| Bedrooms:     | 3          |
| Bathrooms:    | 1          |
| Roof area:    | 1162 sq ft |
| Ridge height: | 14'4" ft   |
| Carport:      | Yes        |

Solid Wood House Kit - CLT Model 70 Chalet, a stunning, modern chalet-style home designed for both comfort and elegance. The open-concept first floor features a spacious living area, seamlessly connecting to the kitchen and dining spaces, ideal for entertaining and relaxation. Large windows bring in an abundance of natural light, enhancing the airy, welcoming atmosphere. Constructed with high-quality Cross-Laminated Timber (CLT), this home offers superior durability and sustainability, while its chalet-style exterior adds rustic charm. Perfect for mountain retreats or year-round living, the Model 70 Chalet can be customized to suit your unique vision and lifestyle.