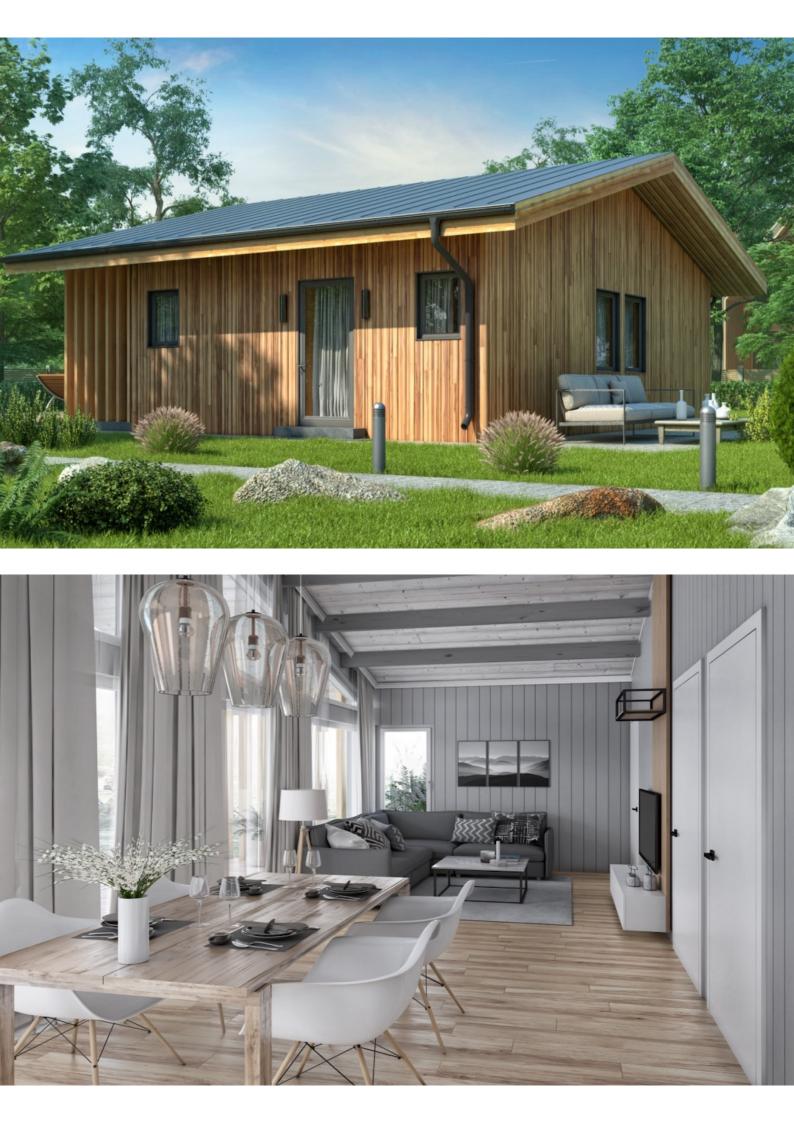

Solid Wood House Kit - CLT Model 70 Chalet, a stunning, modern chalet-style home designed for both comfort and elegance. The open-concept first floor features a spacious living area, seamlessly connecting to the kitchen and dining spaces, ideal for entertaining and relaxation. Large windows bring in an abundance of natural light, enhancing the airy, welcoming atmosphere. Constructed with high-quality Cross-Laminated Timber (CLT), this home offers superior durability and sustainability, while its chalet-style exterior adds rustic charm. Perfect for mountain retreats or year-round living, the Model 70 Chalet can be customized to suit your unique vision and lifestyle.