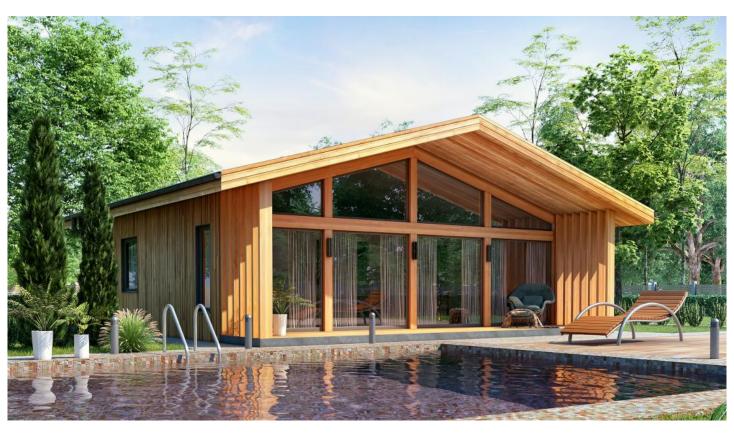

Questions? We are here to help! Tel. (631) 552 5553 e: house@ecohousemart.com

Solid Wood House #CLT-070 (Chalet) Prefab house kit Drop us a line:

| Floors:       | 1          |
|---------------|------------|
| Gross area:   | 770 sq ft  |
| Net area:     | 620 sq ft  |
| Bedrooms:     | 3          |
| Bathrooms:    | 1          |
| Roof area:    | 1162 sq ft |
| Ridge height: | 14'4" ft   |
| Carport:      | Yes        |

Solid Wood House Kit - CLT Model 70 Chalet, a stunning, modern chalet-style home designed for both comfort and elegance. The open-concept first floor features a spacious living area, seamlessly connecting to the kitchen and dining spaces, ideal for entertaining and relaxation. Large windows bring in an abundance of natural light, enhancing the airy, welcoming atmosphere. Constructed with high-quality Cross-Laminated Timber (CLT), this home offers superior durability and sustainability, while its chalet-style exterior adds rustic charm. Perfect for mountain retreats or year-round living, the Model 70 Chalet can be customized to suit your unique vision and lifestyle.