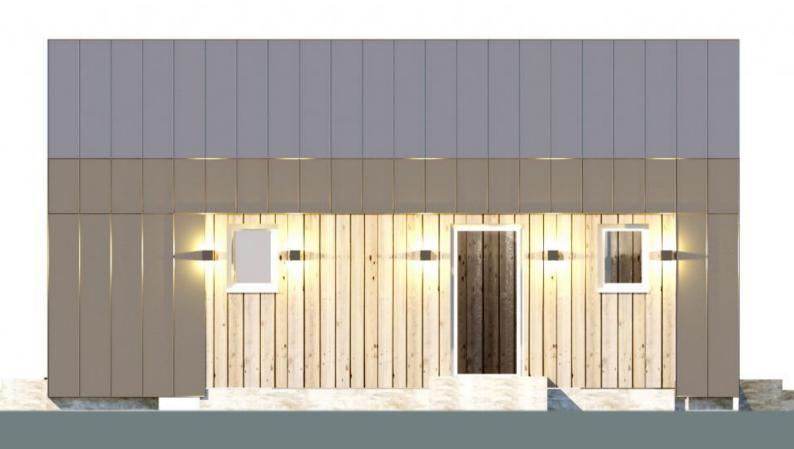

Solid Wood House Kit - CLT Model 82 Barn, a striking blend of rustic charm and modern design. This spacious, open-concept home features a large living area that seamlessly connects to the kitchen and dining spaces, offering the perfect setting for family gatherings and entertaining. The barn-style exterior gives the home a timeless, country appeal, while the high-quality Cross-Laminated Timber (CLT) construction ensures durability, sustainability, and superior insulation. The interior, with its generous windows, is flooded with natural light, creating a warm and inviting atmosphere. Fully customizable, Model 82 Barn is perfect for those seeking a modern, yet classic living space.