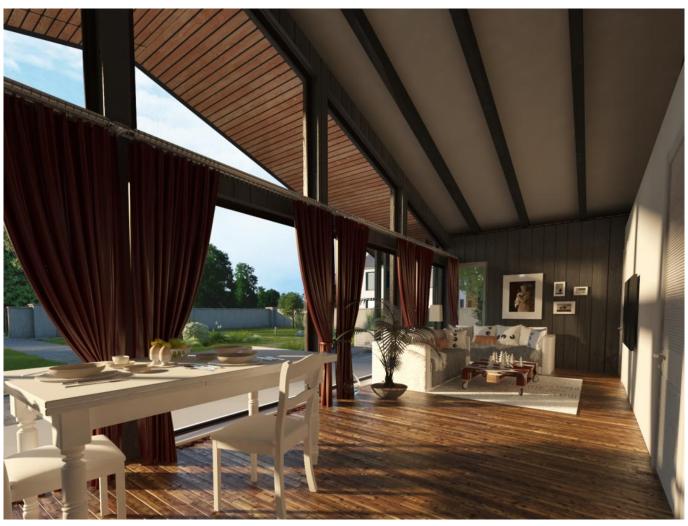

Solid Wood House Kit - CLT Model 82 Barn, a striking blend of rustic charm and modern design. This spacious, open-concept home features a large living area that seamlessly connects to the kitchen and dining spaces, offering the perfect setting for family gatherings and entertaining. The barn-style exterior gives the home a timeless, country appeal, while the high-quality Cross-Laminated Timber (CLT) construction ensures durability, sustainability, and superior insulation. The interior, with its generous windows, is flooded with natural light, creating a warm and inviting atmosphere. Fully customizable, Model 82 Barn is perfect for those seeking a modern, yet classic living space.