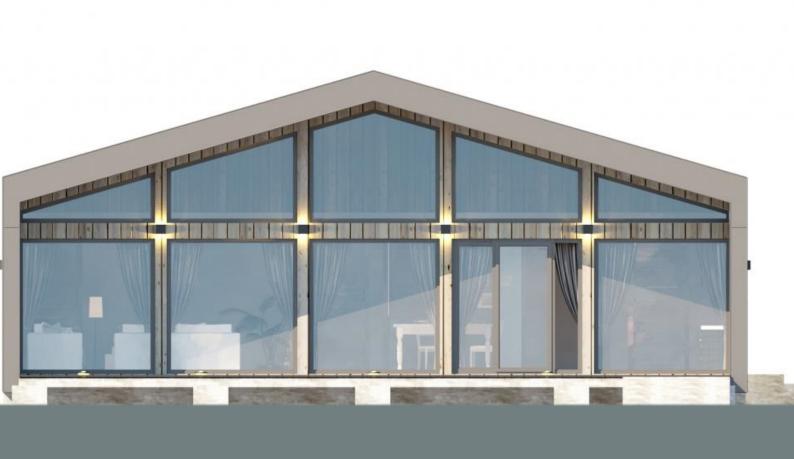

Solid Wood House Kit - CLT Model 82 Barn, a striking blend of rustic charm and modern design. This spacious, open-concept home features a large living area that seamlessly connects to the kitchen and dining spaces, offering the perfect setting for family gatherings and entertaining. The barn-style exterior gives the home a timeless, country appeal, while the high-quality Cross-Laminated Timber (CLT) construction ensures durability, sustainability, and superior insulation. The interior, with its generous windows, is flooded with natural light, creating a warm and inviting atmosphere. Fully customizable, Model 82 Barn is perfect for those seeking a modern, yet classic living space.