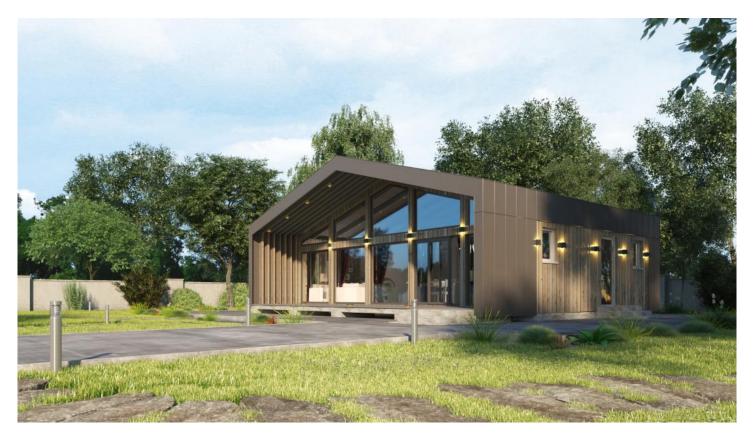

Questions? We are here to help! Tel. (631) 552 5553

Drop us a line: house@ecohousemart.com

Solid Wood House #CLT-085 (Barn)

Floors: 1

Gross area: 880 sq ft
Net area: 680 sq ft

Bedrooms: 3
Bathrooms: 1
Carport: Yes

Solid Wood House Kit - CLT Model 82 Barn, a striking blend of rustic charm and modern design. This spacious, open-concept home features a large living area that seamlessly connects to the kitchen and dining spaces, offering the perfect setting for family gatherings and entertaining. The barn-style exterior gives the home a timeless, country appeal, while the high-quality Cross-Laminated Timber (CLT) construction ensures durability, sustainability, and superior insulation. The interior, with its generous windows, is flooded with natural light, creating a warm and inviting atmosphere. Fully customizable, Model 82 Barn is perfect for those seeking a modern, yet classic living space.