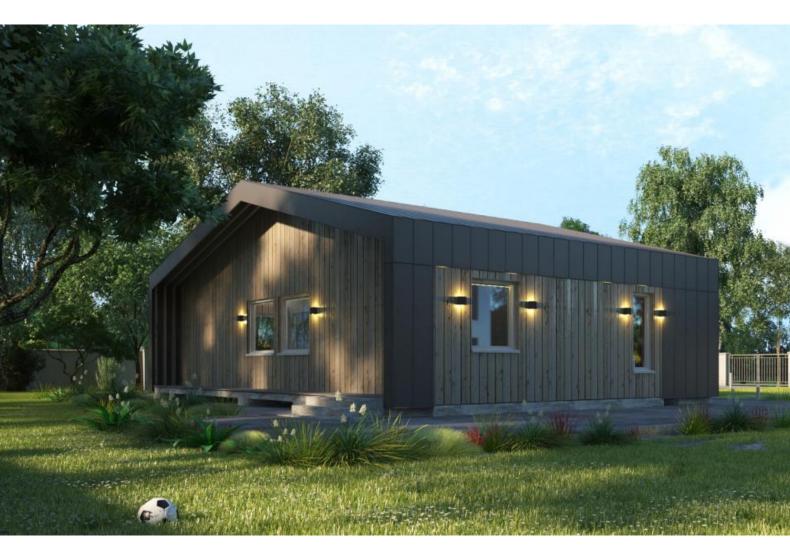

Solid Wood House Kit - CLT Model 82 Barn, a striking blend of rustic charm and modern design. This spacious, open-concept home features a large living area that seamlessly connects to the kitchen and dining spaces, offering the perfect setting for family gatherings and entertaining. The barn-style exterior gives the home a timeless, country appeal, while the high-quality Cross-Laminated Timber (CLT) construction ensures durability, sustainability, and superior insulation. The interior, with its generous windows, is flooded with natural light, creating a warm and inviting atmosphere. Fully customizable, Model 82 Barn is perfect for those seeking a modern, yet classic living space.