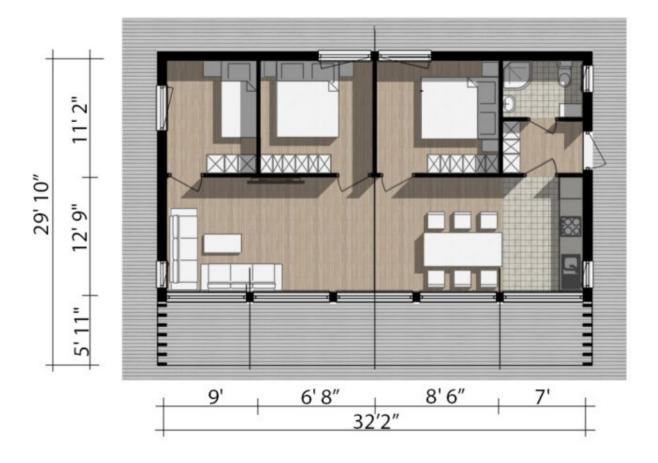

Questions? We are here to help! Tel. (631) 552 5553

Drop us a line: house@ecohousemart.com

Solid Wood House #CLT-085 (Barn)

Floors: 1

Gross area: 880 sq ft
Net area: 680 sq ft

Bedrooms: 3
Bathrooms: 1
Carport: Yes