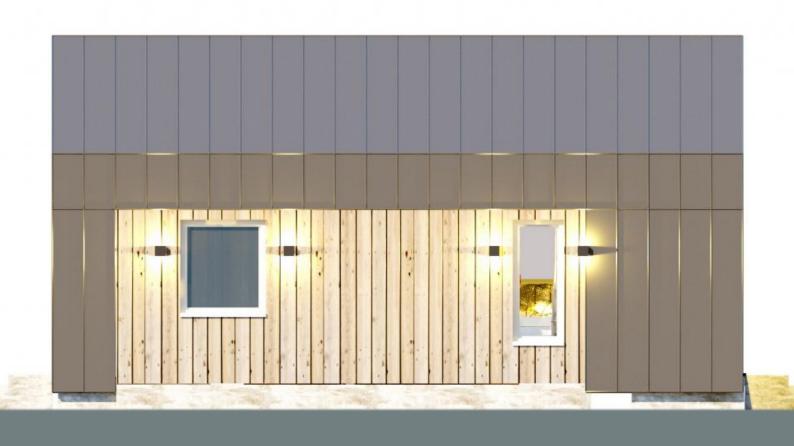

Solid Wood House Kit - CLT Model 82 Barn, a striking blend of rustic charm and modern design. This spacious, open-concept home features a large living area that seamlessly connects to the kitchen and dining spaces, offering the perfect setting for family gatherings and entertaining. The barn-style exterior gives the home a timeless, country appeal, while the high-quality Cross-Laminated Timber (CLT) construction ensures durability, sustainability, and superior insulation. The interior, with its generous windows, is flooded with natural light, creating a warm and inviting atmosphere. Fully customizable, Model 82 Barn is perfect for those seeking a modern, yet classic living space.