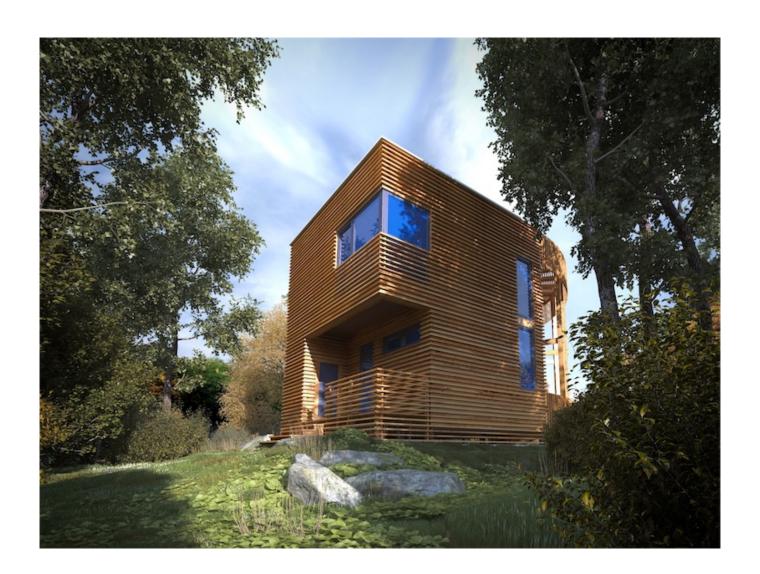

**TF-138 ROUND HOUSE** 

Questions? We are here to help!

Tel. **(631) 552 5553** 

Drop us a line: house@ecohousemart.com

Design: CONTEMPORARY

Floors: 2

Gross area: 1480 sq ft
Net area: 1120 sq ft

Bedrooms: 1

Bathrooms: 1.5

Windows area: 475 sq ft
Roof area: 670 sq ft
Ridge height: 23.6 ft
Carport: Yes