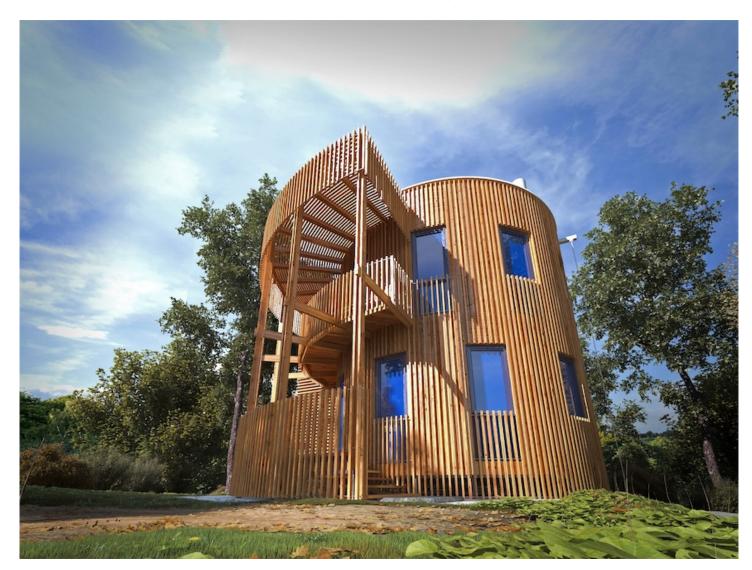

**TF-138 ROUND HOUSE** 

Questions? We are here to help!

Tel. **(631) 552 5553** 

Drop us a line: house@ecohousemart.com

Design: CONTEMPORARY

Floors: 2

Gross area: 1480 sq ft
Net area: 1120 sq ft

Bedrooms: 1

Bathrooms: 1.5

Windows area: 475 sq ft
Roof area: 670 sq ft
Ridge height: 23.6 ft
Carport: Yes