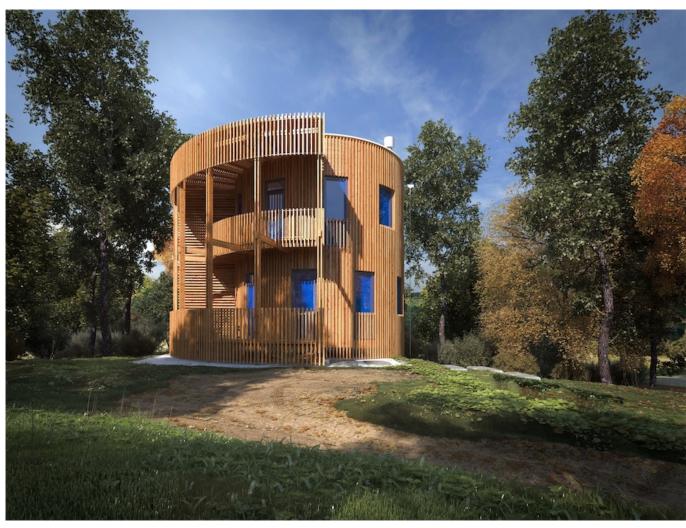

**TF-138 ROUND HOUSE** 

Questions? We are here to help!

Tel. **(631) 552 5553** 

Drop us a line: house@ecohousemart.com

Design: CONTEMPORARY

Floors: 2

Gross area: 1480 sq ft
Net area: 1120 sq ft

Bedrooms: 1

Bathrooms: 1.5

Windows area: 475 sq ft
Roof area: 670 sq ft
Ridge height: 23.6 ft
Carport: Yes