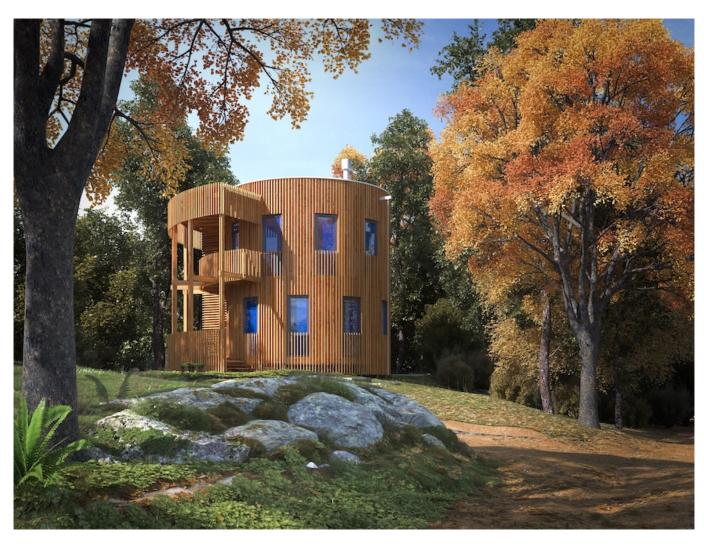

**TF-138 ROUND HOUSE** 

Questions? We are here to help!

Tel. **(631) 552 5553** 

Drop us a line: house@ecohousemart.com

Design: CONTEMPORARY

Floors: 2

Gross area: 1480 sq ft
Net area: 1120 sq ft

Bedrooms: 1

Bathrooms: 1.5

Windows area: 475 sq ft
Roof area: 670 sq ft
Ridge height: 23.6 ft
Carport: Yes