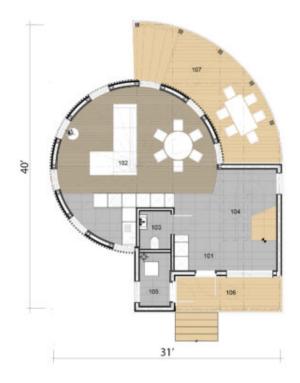

## First floor

FIRST FLOOR PLAN

| Ne  | NAME             | Area Sq.ft |
|-----|------------------|------------|
| 101 | HALL             | 103        |
| 102 | LIVING - KITCHEN | 340        |
| 103 | BATHROOM         | 23         |
| 104 | STAIRS           | 73         |
| 105 | MECHANICAL ROOM  | 31         |

| Νe  | NAME    | Area Sq.ft |
|-----|---------|------------|
| 106 | PORCH   | 72         |
| 107 | TERRACE | 207        |
|     |         | 849        |