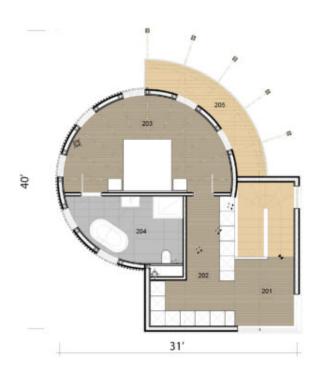

## Second floor

## SECOND FLOOR PLAN

| Ne  | NAME          | Area Sq.ft |  |
|-----|---------------|------------|--|
| 201 | HALL          | 71         |  |
| 202 | DRESSING BOOM | 137        |  |