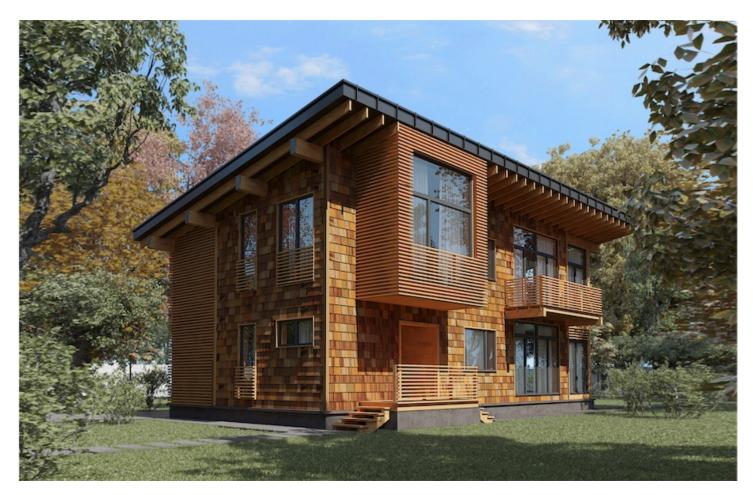

## First floor

## First floor explication

| Ne  | Name             |
|-----|------------------|
| 001 | Entry            |
| 102 | Hall             |
| 103 | Mechanical room  |
| 104 | Stairs           |
| 105 | Closet           |
| 106 | Hall             |
| 107 | Bedroom          |
| 108 | Bathroom         |
| 109 | Kitchen - Dining |
| 110 | Living room      |
| 111 | Living           |
| 112 | Porch            |
| 113 | Hall             |
| 114 | Porch            |
|     |                  |