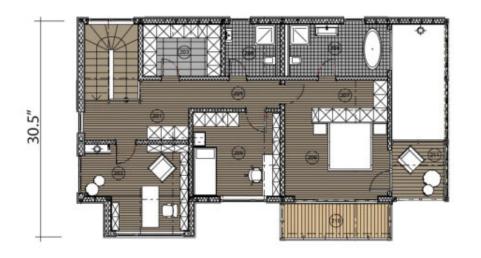

## Second floor

## Second floor explication

| NΩ  | Name        |
|-----|-------------|
| 201 | Hall        |
| 202 | Home office |
| 203 | Closet      |
| 204 | Hall        |
| 205 | Bedroom     |
| 206 | Bathroom    |
| 207 | Closet      |
| 208 | Bathroom    |
| 209 | Bedroom     |
| 210 | Balcony     |
| 211 | Balcony     |