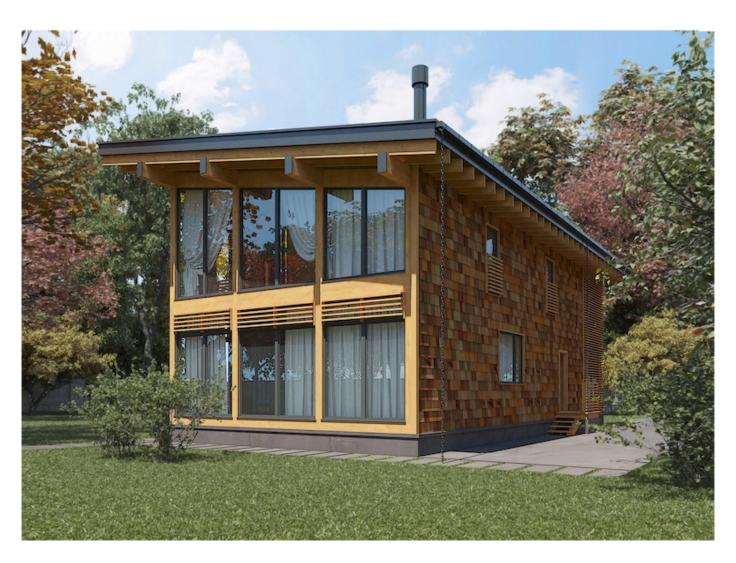

Timber Frame House #118

Questions? We are here to help! Tel. (631) 552 5553

Drop us a line: house@ecohousemart.com

Design: CONTEMPORARY

Floors: 2

Gross area: 2330 sq ft
Net area: 2140 sq ft

Bedrooms: 4
Bathrooms: 3

Ridge height: 25.8 ft
Carport: Yes