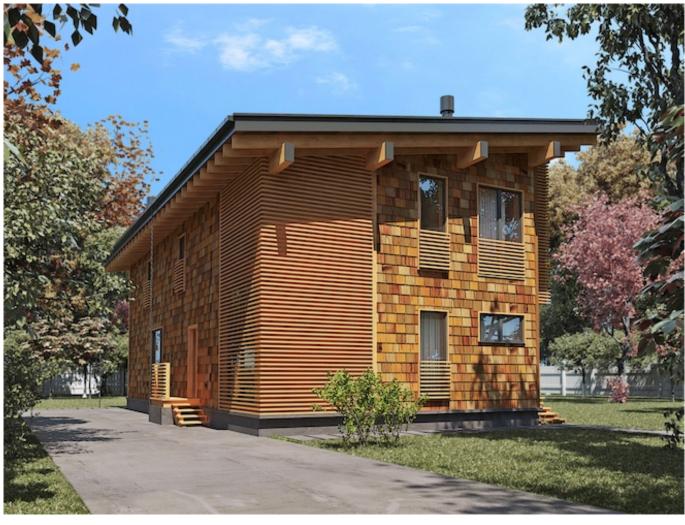

Timber Frame House #118

Questions? We are here to help! Tel. (631) 552 5553

Drop us a line: house@ecohousemart.com

Design: CONTEMPORARY

Floors: 2

Gross area: 2330 sq ft
Net area: 2140 sq ft

Bedrooms: 4
Bathrooms: 3

Ridge height: 25.8 ft
Carport: Yes