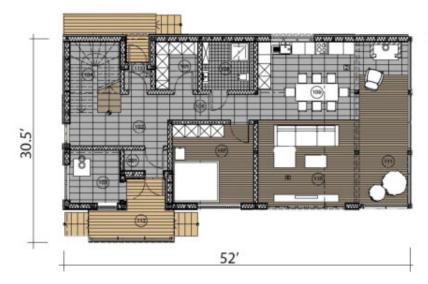

Timber Frame House #118

Questions? We are here to help! Tel. (631) 552 5553

Drop us a line: house@ecohousemart.com



Design: CONTEMPORARY

Floors: 2

Gross area: 2330 sq ft
Net area: 2140 sq ft

Bedrooms: 4
Bathrooms: 3

Ridge height: 25.8 ft
Carport: Yes

## First floor



## First floor explication

| Ne  | Name             |
|-----|------------------|
| 001 | Entry            |
| 102 | Hall             |
| 103 | Mechanical room  |
| 104 | Stairs           |
| 105 | Closet           |
| 106 | Hall             |
| 107 | Bedroom          |
| 108 | Bathroom         |
| 109 | Kitchen - Dining |
| 110 | Living room      |
| 111 | Living           |
| 112 | Porch            |
| 113 | Hall             |
| 114 | Porch            |
|     |                  |

## Second floor



## Second floor explication

| NΩ  | Name        |
|-----|-------------|
| 201 | Hall        |
| 202 | Home office |
| 203 | Closet      |
| 204 | Hall        |
| 205 | Bedroom     |
| 206 | Bathroom    |
| 207 | Closet      |
| 208 | Bathroom    |
| 209 | Bedroom     |
| 210 | Balcony